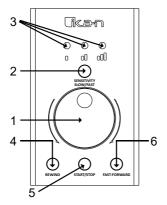

## Controls Overview

- Rotary Knob: Located at the center, this knob adjusts the script's scrolling speed. Rotate clockwise to increase speed, or counter-clockwise to decrease speed.
- Sensitivity Button (Slow/Fast): Press this button to toggle the knob's sensitivity.
- Indicator Lights (I, II, III): These lights correspond to the sensitivity levels of the rotary knob.
- 4. Rewind Button: Press to rewind the script by one page.
- 5. Start/Stop Button: Press to begin or pause script scrolling.
- 6. Fast-Forward Button: Press to advance the script by one page.

## Adjusting Scroll Speed:

Turn the Rotary Knob gently to find the desired scroll speed for your script.

A clockwise turn increases the scroll speed, while a counter-clockwise turn decreases it.

# Setting Sensitivity:

Press the Sensitivity Button to cycle through the sensitivity settings (I - Slow, II - Medium, III - Fast).

Choose the setting that best fits your control preference. The corresponding Indicator Light will illuminate.

## Script Navigation:

To rewind or advance your script by one page, use the Rewind or Fast-Forward buttons respectively.

To start or stop the script scrolling, press the Start/Stop Button.