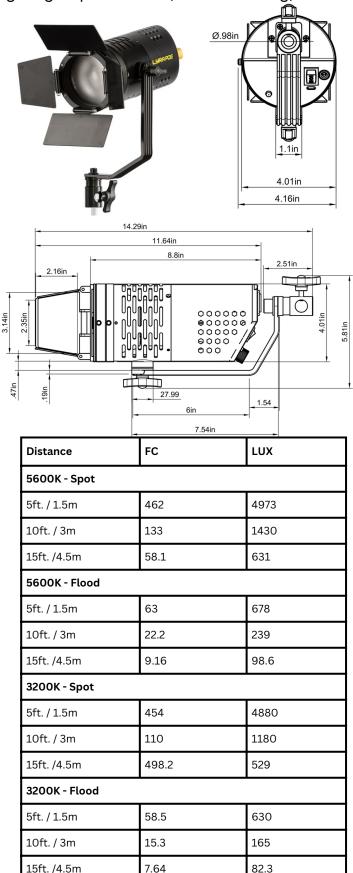

| Physical Data           |                                                           |
|-------------------------|-----------------------------------------------------------|
| Beam Angle              | 30 or 60 Degree                                           |
| Fixture Dimensions      | 14.3 x 4.2 x 5.8 in. / 36.3 x 10.57 x 14.7 cm             |
| Fixture Weight          | 2.7 lbs / 1.2 kg                                          |
| Illumination Dimensions | 3.25" Diameter                                            |
| Mechanical Data         |                                                           |
| Build Material          | Heavy Duty Resin Plastic / Metal                          |
| Lens                    | 60 Degree with 30 Degree Add On                           |
| Mounting                | Yoke, Supports Standard Stage Clamps                      |
| Stand Use               | Baby 5/8" & Junior 1-1/8" Combo Pin                       |
| Barn Doors              | Removable                                                 |
| Electronical Data       |                                                           |
| Power Input             | 110-220VAC                                                |
| Operating Voltage       | 48VDC                                                     |
| Frequency               | 50/60 Hz                                                  |
| Max Power Consumption   | 60 W                                                      |
| Color Temperature       | Bi-Color 2700K-6500K                                      |
| Power Loss              | Last Scene Hold                                           |
| LED Type                | CoB LED                                                   |
| CRI                     | 97                                                        |
| TLCI                    | 99                                                        |
| Power Supply            | Input: 110-220VAC; Output: 48VDC<br>@1.25A (Not Included) |
| Functionality           |                                                           |
| Input/Output Ports      | RJ45, USB Type C, Threaded Barrel<br>Coaxial (Power)      |
| DMX                     | ArtNet or sACN                                            |
| Dimming Range           | 0 - 100%                                                  |
| Cooling                 | Passive                                                   |
| LED Lifetime            | 70,000 Hours                                              |
| Display                 | LCD Screen                                                |
| Environmental Data      |                                                           |
| Operation Temperature   | 10 - 110 °F                                               |