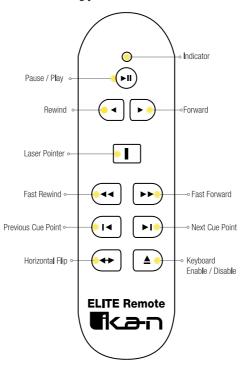

- Press and hold the "Rewind & Forward" buttons (above the "Laser Pointer Button) for 3 seconds to sync the remote. A blue light should blink momentarily on the front side of the remote.
- 5. The words "Elite RC" should appear on your iPad. Select it.
- Once connection between the iPad and the remote has been established, the status message next to "Elite RC" should change to Connected.