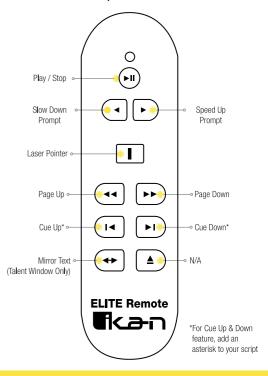

- Press and hold the "Rewind & Forward" buttons (above the "Laser Pointer Button) for 3 seconds to sync the remote. A blue light should blink momentarily on the front side of the remote.
- 5. The words "Elite RC" should appear on your iPad. Select it.
- Once connection between the iPad and the remote has been established, the status message next to "Elite RC" should change to Connected.

# Controlling your iPad with ELITE-REMOTE