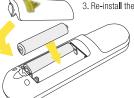

### Inserting battery into ELITE-REMOTE

1. Remove the cover on the back of the remote
2. Insert 2 AAA batteries into the battery compartment
3. Re-install the battery cover