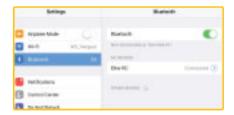

### Syncing ELITE-REMOTE to your iPad

- 1. Go to the "Settings" app on your iPad
- Select the Bluetooth tab on the left side and confirm the Bluetooth option is on (switch will toggle green).
- Turn on the remote by inserting 2 AAA batteries into the battery compartment.A red light should blink momentarily on the front side of the remote.

- Press and hold the "Rewind & Forward" buttons (above the "Laser Pointer Button) for 3 seconds to sync the remote. A blue light should blink momentarily on the front side of the remote.
- 5. The words "Elite RC" should appear on your iPad. Select it.
- Once connection between the iPad and the remote has been established, the status message next to "Elite RC" should change to Connected.