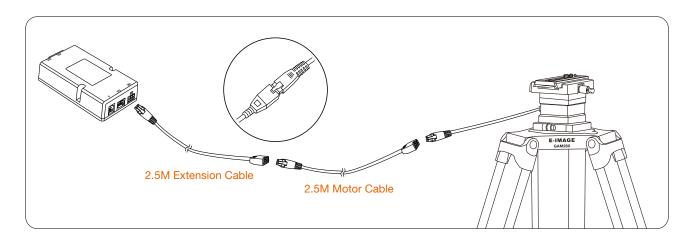

## Connect the 2.5M Extension Cable

Connect one end of the 2.5m column motor cable to the motor cable on the center column, connect the other end to one end of the 2.5m extension cable, and then connect the other end of the extension cable to the M1 output port of the power adapter.