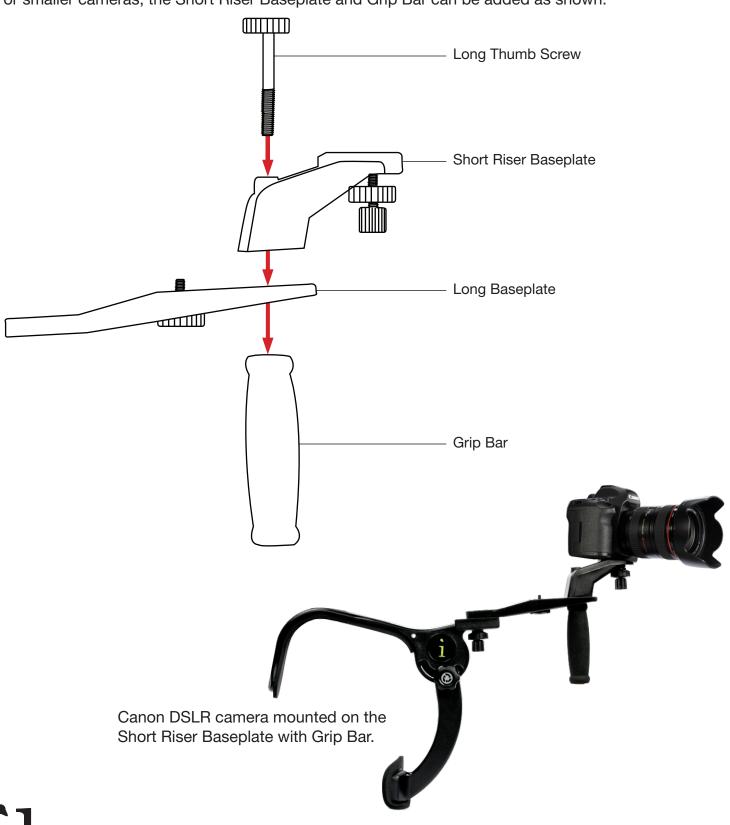

### **Camera Stabilization QUICKSTART GUIDE**

For smaller cameras, the Short Riser Baseplate and Grip Bar can be added as shown.