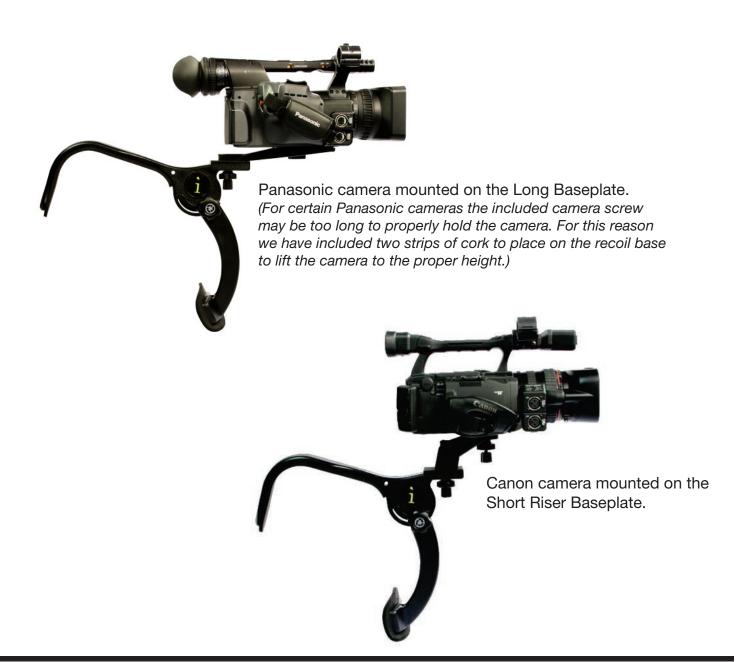

#### Camera Stabilization QUICKSTART GUIDE

Larger cameras can be utilized with either the Short Riser Baseplate or the Long Baseplate. Some camera may need a small washer to completely snug the camera to the Long Baseplate.