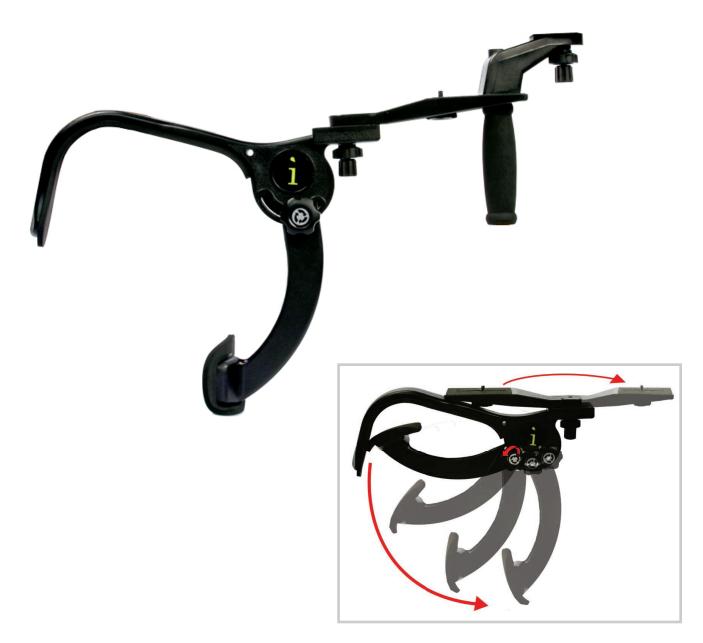

## Whats included

| Recoil Body | y |
|-------------|---|
|-------------|---|

- Long Baseplate
- Short Riser Baseplate
- Grip Bar
- Long Thumb Screw
- 2 x Cork Strips