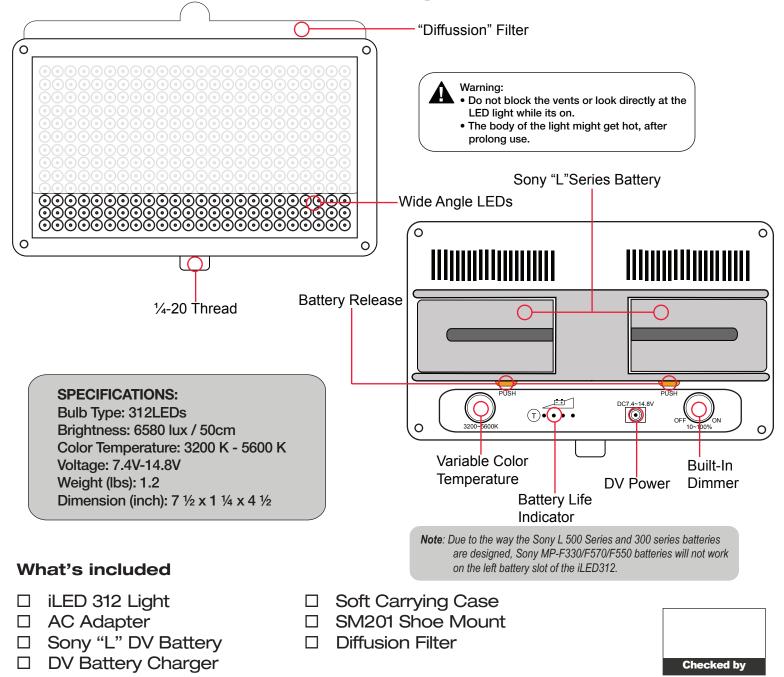

## **iLED 312**

## On-Camera Dual Color LED Light QUICKSTART GUIDE



## **CONDITIONS OF WARRANTY SERVICE**

- Free service for one year from the day of purchase if the problem is caused by manufacturing errors.
- The components and maintenance service fee will be charged if the warranty period has expired.

Free Service will not be Provided in the Following Situations: (\* Even if the product is still within the warranty period.)

- Damage caused by abuse or misuse, dismantling, or changes to the product not made by the company.
- Damage caused by natural disaster, abnormal voltage, and environmental factors etc.