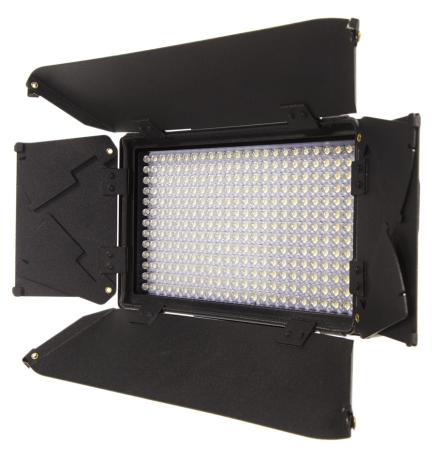

## **ILED312-v2 Bi-color Flood Light QUICKSTART GUIDE**

- (1) Wide Angle LEDs
- 2) Diffusion Filter

#### Warning:

- Do not block the vents or look directly at the LED light while its on.
- The body of the light might get hot, after prolong use.

- (3) Release Knob
- 4 Battery Release
- (5) Variable Color Temperature
- 6 LCD Display
- 7 DV Power
- (8) Built-In Dimmer
- 9 Barndoors