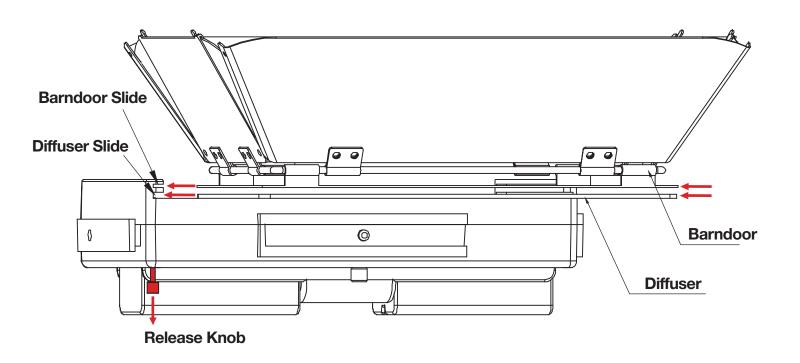

### ATTACHING THE BARNDOOR

The iLED312-v2 light can attach quickly and easily to barndoors. Simply slide the barndoor along the diffuser slide until it locks into place. To release, pull down the knob and slide the barndoor out.