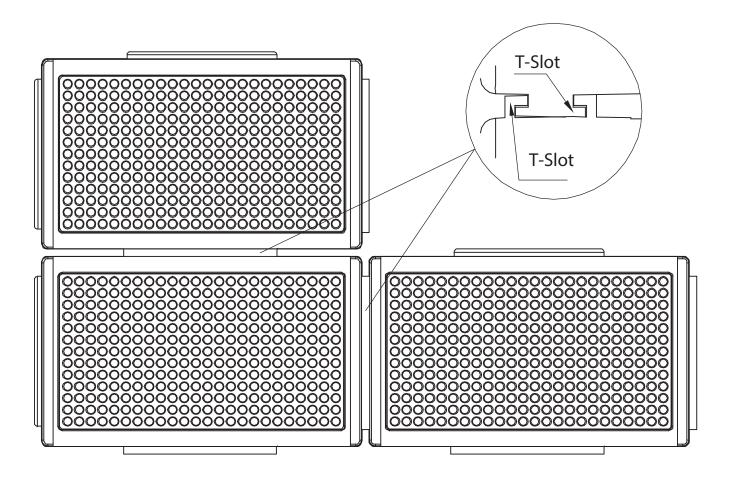

### T-SLOT

The iLED312-v2 light features T-slots on both the top and bottom and on the sides for easy attachment of multiple 312 lights.