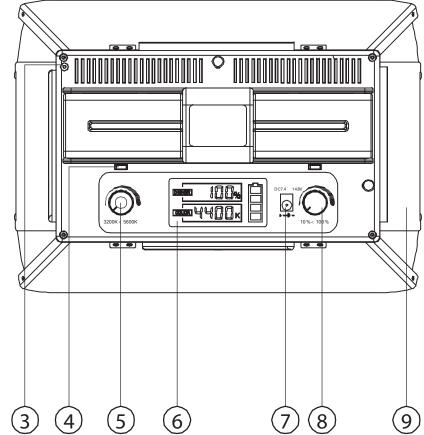

#### Warning:

- Do not block the vents or look directly at the LED light while its on.
- The body of the light might get hot, after prolong use.

- (3) Release Knob
- 4 Battery Release
- (5) Variable Color Temperature
- 6 LCD Display
- 7 DV Power
- (8) Built-In Dimmer
- 9 Barndoors