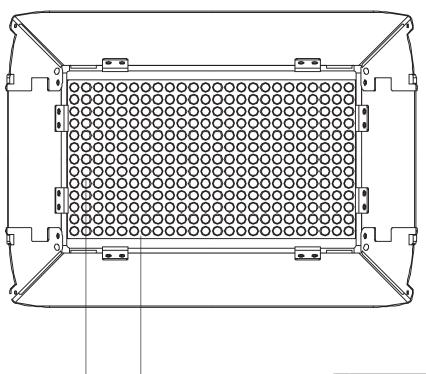

## **ILED312-v2 Bi-color Flood Light QUICKSTART GUIDE**

- (1) Wide Angle LEDs
- 2) Diffusion Filter