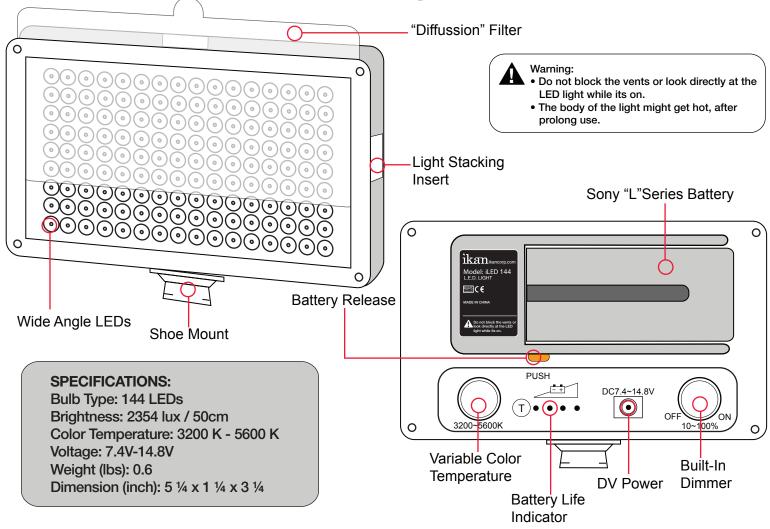

## What's included

|   | iLED 144 Light |   | Soft Carrying |
|---|----------------|---|---------------|
| П | AC Adapter     | П | Shoe Mount    |

- ☐ Sony "L" DV Battery ☐ Diffusion Filter