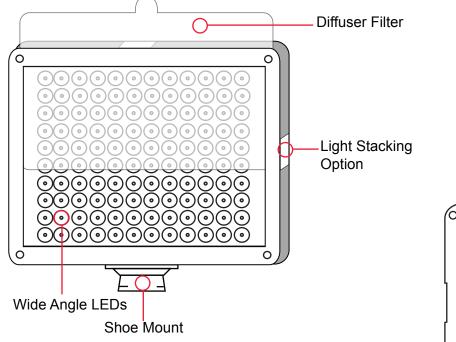

### What's included

- ☐ iLED 120 Light
- ☐ AC Adapter
- ☐ Shoe Mount
- □ Diffuser Filter