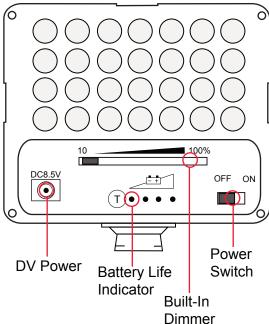

### **SPECIFICATIONS:**

Bulb Type: 120 LEDs Brightness: 560 lux

Color Temperature: 5300 - 5900 K

Voltage: 8.5 V / 7.2 Watts

Weight: 0.4 lb

Dimension: 3 1/2" x 1 1/4" x 3 1/4"