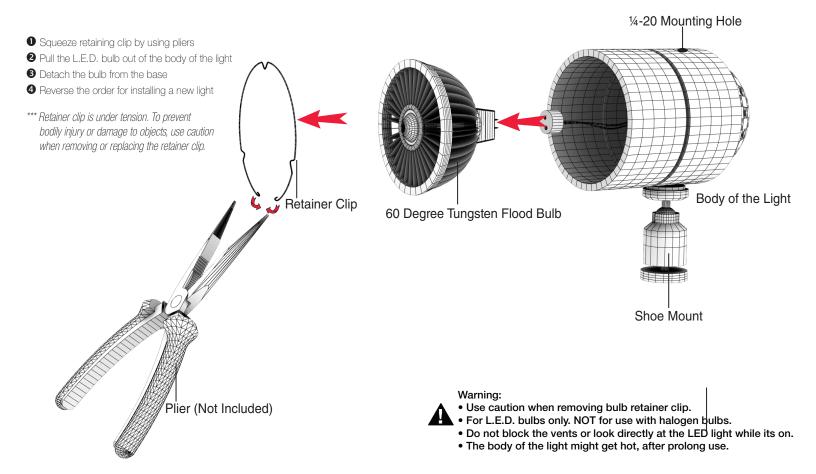

## **iLED-ONE**

## On Camera L.E.D. Light QUICKSTART GUIDE



## **CONDITIONS OF WARRANTY SERVICE**

- Free service for one year from the day of purchase if the problem is caused by manufacturing errors.
- The components and maintenance service fee will be charged if the warranty period has expired.

Free Service will not be Provided in the Following Situations: (\* Even if the product is still within the warranty period.)

- Damage caused by abuse or misuse, dismantling, or changes to the product not made by the company.
- Damage caused by natural disaster, abnormal voltage, and environmental factors etc.