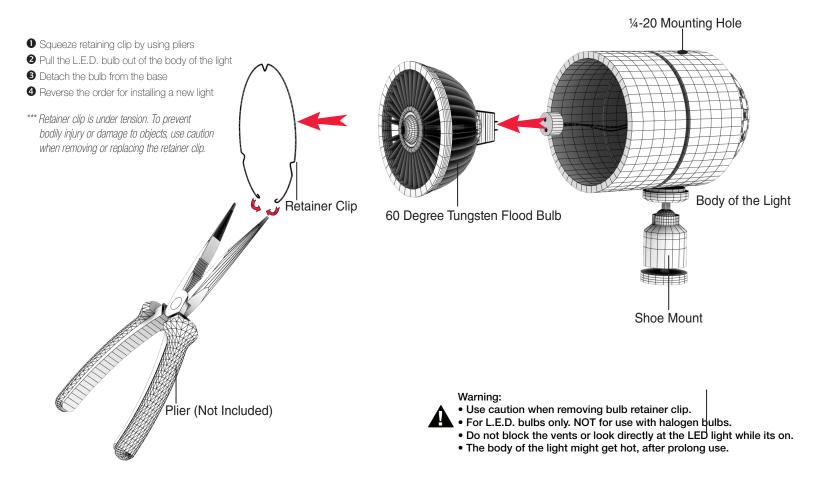

## **iLED-ONE-TK**

## iLED-ONE Table/Mini LED Light Kit QUICKSTART GUIDE



#### What's included

- □ 3 x iLED-ONE (W05-60 LED Bulb, Body & Retainer Clip)
- ☐ 3 x Bendable Tripod
- ☐ 3 x AC Adapter
- ☐ Soft Carrying Case





# **iLED-ONE**

### On Camera L.E.D. Light QUICKSTART GUIDE



### **CONDITIONS OF WARRANTY SERVICE**

- Free service for one year from the day of purchase if the problem is caused by manufacturing errors.
- The components and maintenance service fee will be charged if the warranty period has expired.

Free Service will not be Provided in the Following Situations: (\* Even if the product is still within the warranty period.)

- Damage caused by abuse or misuse, dismantling, or changes to the product not made by the company.
- Damage caused by natural disaster, abnormal voltage, and environmental factors etc.