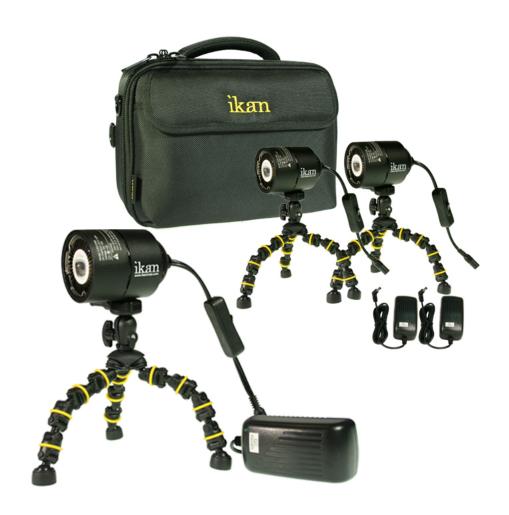

#### What's included

- □ 3 x iLED-ONE (W05-60 LED Bulb, Body & Retainer Clip)
- ☐ 3 x Bendable Tripod
- ☐ 3 x AC Adapter
- ☐ Soft Carrying Case