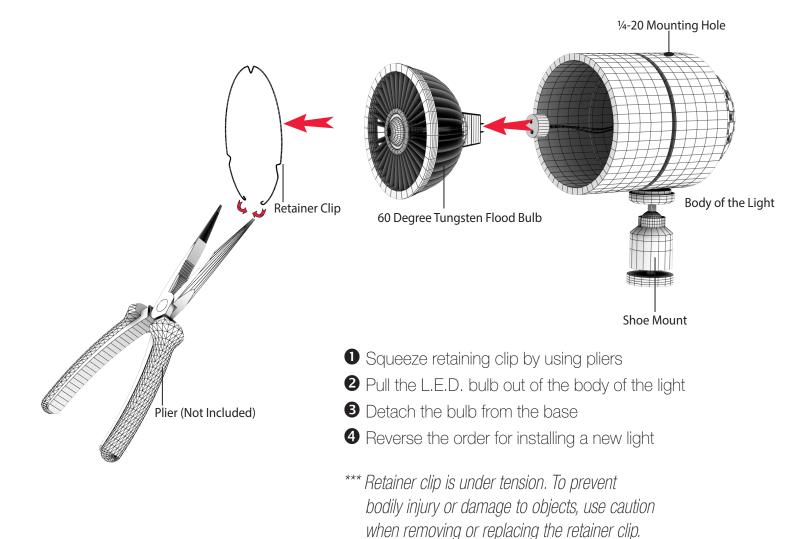

#### Warning:

- Use caution when removing bulb retainer clip.
- For L.E.D. bulbs only. NOT for use with halogen bulbs.
- Do not block the vents or look directly at the LED light while its on.
- The body of the light might get hot, after prolong use.