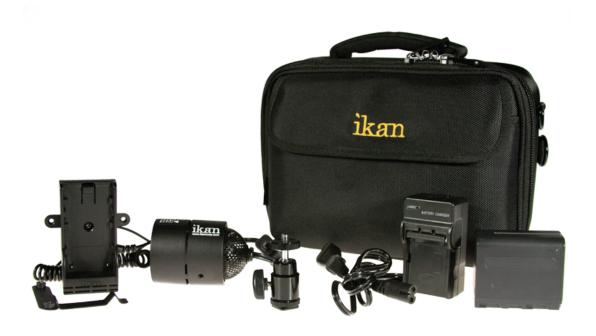

### What's included

|  | <b>ILED-ONE</b> | (LED | Bulb, | Body | & | Retainer | Clip) |
|--|-----------------|------|-------|------|---|----------|-------|
|--|-----------------|------|-------|------|---|----------|-------|

- ☐ Shoe Mount
- ☐ Soft Carrying Case
- ☐ AC107 DV Battery Adapter
- □ DV Battery Charger
- □ DV Battery

| o | Sony | L Series |
|---|------|----------|
|   | ,    |          |

- o Canon 900 Series
- o Canon E6
- o Panasonic D54 Series