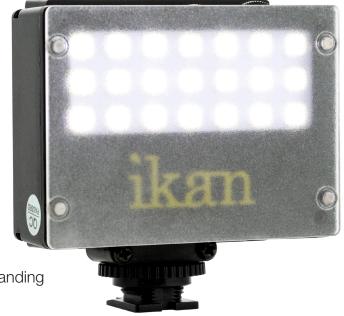

## Micro Array On-Camera Light

## **Overview**

The Ikan iLED-MA Micro Flood Light is a small, yet powerful camera light with dimming control. The 21-1.2 Watt LEDs produce bright daylight 5600K at 120 degrees; suitable for fill light for small groups in low-lighting conditions. The unit is powered by a rechargable Li-lon battery via an included 5v mini USB cable.

The LEDs are covered by a frosted translucent plastic which provides effective diffusions at 120 degrees. In addition, the dimmer control can be set from 100% to 10% — perfect for those situations/events where your subjects do not want very bright lights in their eyes. The unit is small and fits in the palm of your hand to easily mount on your camera shoe. Yet, its sturdy design gives you the confidence you need when you are out in a demanding production environment.

## **Special Features**

- Shoe Mount for Attaching to the Top of any Camera
- 120 Degrees Beam of Light
- Dimmable from 10-100%
- Internal Battery with Micro USB Charging

#### **Compact Size**

A a total size of roughly 4x3 inches, this compact light is easy to carry, easy to set up, and lightweight enough to be mounted and have little effect on the overall weight or your rig or camera.