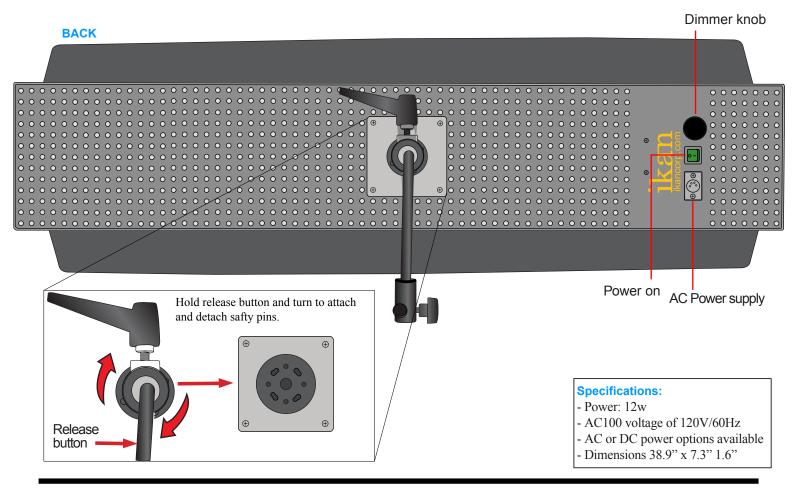

### **GETTING STARTED**

- 1. Power on the light using the Main Power switch
- 2. Control the amount of light with the Dimmer Knob clock-wise until you hear a "click".
- 3. Turn the light off by twisting the Dimmer Knob counter clock-wise unit you hear a "click".
- 4. The iD 1500 can also be powered by the included AC adapter.

#### ADJUSTING THE BRIGHTNESS

The Dimmer Knob on the back of the light allows you to adjust the intensity of the light. Adjust the intensity of the light by turning the Dimmer Knob clock-wise to increase the intensity and counter clock-wise to reduce it.