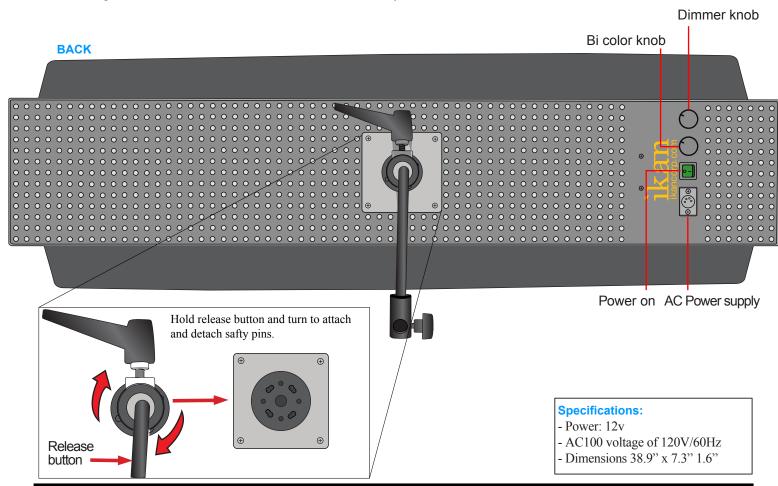

### **GETTING STARTED**

- 1. Power on the light using the Main Power switch
- 2. Control the amount of light with the Dimmer Knob clock-wise until you hear a "click".
- 3. Turn the light off by twisting the Dimmer Knob counter clock-wise unit you hear a "click".
- 4. The iB 1500 can also be powered by the included AC adapter.

#### ADJUSTING THE BRIGHTNESS

The Dimmer Knob on the back of the light allows you to adjust the intensity of the light. Adjust the intensity of the light by turning the Dimmer Knob clock-wise to increase the intensity and counter clock-wise to reduce it.