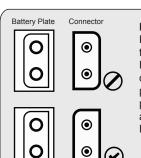

#### NOTE:

Please make sure to insert the 'D-tap Connector' correctly into the battery plate to insure the proper polarity ("D"shape of the D-tap cable to the "D" shape of the battery adapter [See diagram]). Failure to do so may result in damage to the battery plate and/or to the product or products connected to the battery plate. The ikan Corporation takes no responsibility for damage to any product occurring as a result of the incorrect insertion of the D-Tap Connector to the battery plate.