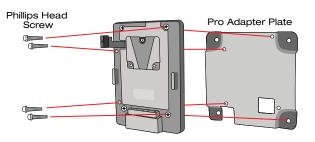

#### Connect the Power Tab Cable to the VX7 monitor.

Remove the Phillips Head Screws to disassemble the M-A Battery Plate and the Pro Adapter Plate.

Install the M-A Battery Plate on to the VX7 monitor with the Phillips Head Screws.