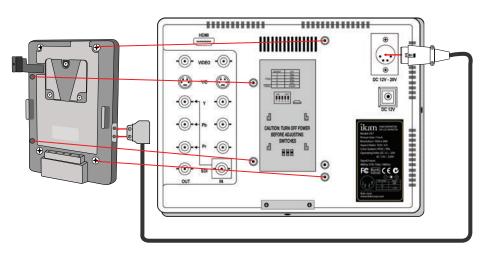

### Connect the Power Tab Cable to the VX9 monitor.

Attach the Pro Battery Plate to the VX9 monitor with four M4X.07 20mm Bolts.

#### NOTE:

Please make sure to insert the 'D-tap Connector' correctly into the battery plate to insure the proper polarity ("D"shape of the D-tap cable to the "D" shape of the battery adapter [See diagram]). Failure to do so may result in damage to the battery plate and/or to the product or products connected to the battery plate. The ikan Corporation takes no responsibility for damage to any product occurring as a result of the incorrect insertion of the D-Tap Connector to the battery plate.