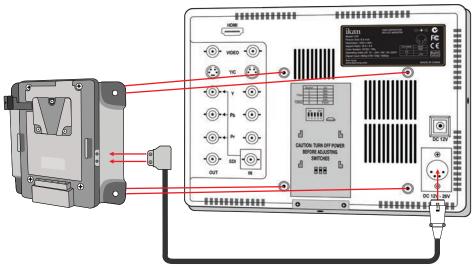

### Connect the Power Tab Cable to the VX9 monitor.

Attach the Pro Battery Plate to the VX9 monitor with four M4X.07 20mm Bolts.

#### NOTE:

Please make sure to insert the 'D-tap Connector' correctly into the battery plate to insure the proper polarity ("D"shape of the D-tap cable to the "D" shape of the battery adapter [See diagram]). Failure to do so may result in damage to the battery plate and/or to the product or products connected to the battery plate. The ikan Corporation takes no responsibility for damage to any product occurring as a result of the incorrect insertion of the D-Tap Connector to the battery plate.