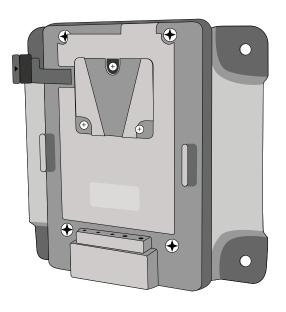

### Connect the Power Tab Cable to the VX9 monitor.

Attach the Pro Battery Plate to the VX9 monitor with four M4X.07 20mm Bolts.