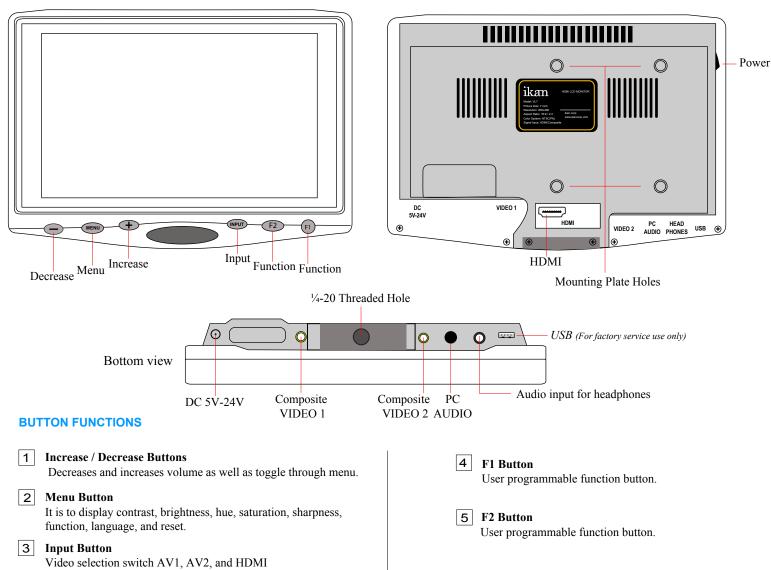

# QUICK START GUIDE / VL7 7" HDMI LCD MONITOR

## INTRODUCTION

Thank you for purchasing the ikan VL7 LCD Monitor. We know that you will be satisfied with our "V" series monitors. Please visit www.ikancorp.com for more information on our current and future products including our award-winning fluorescent studio lights and light accessories.

Back view

### PACKAGE INCLUDES

- VL7 LCD Monitor
  AC Power Adapter
  Camera Shoe Mount
- □ 2 x Composite Female RCA Cable

## **MONITOR DIAGRAMS**

Front view

Checked by



#### **CONDITIONS OF WARRANTY SERVICE**

• Free service for one year from the day of purchase if the problem is caused by manufacturing errors.

- The components and maintenance service fee will be charged if the warranty period has expired.
- Free Service will not be Provided in the Following Situations: (\* Even if the product is still within the warranty period.)
- Damage caused by abuse or misuse, dismantling, or changes to the product not made by the company.
- Damage caused by natural disaster, abnormal voltage, and environmental factors etc.