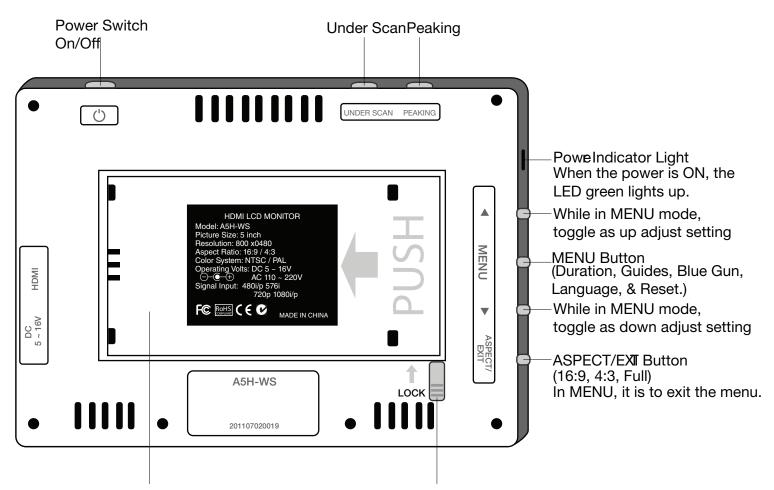

#### **CONFIGURATION OF SETTING MENUS**

| Contrast     | 0-100              |
|--------------|--------------------|
| Brightness   | 0-100              |
| Hue          | 0-100              |
| Saturation   | 0-100              |
| Sharpness    | 0-100              |
| User - R     | 0-255              |
| User - G     | 0-255              |
| User - B     | 0-255              |
| Duration     | 5-60 second        |
| Guides       | Off, Mode 1, Mode2 |
| Blue Gun     | Off/On             |
| Language     | English, Chinese   |
| System Reset |                    |