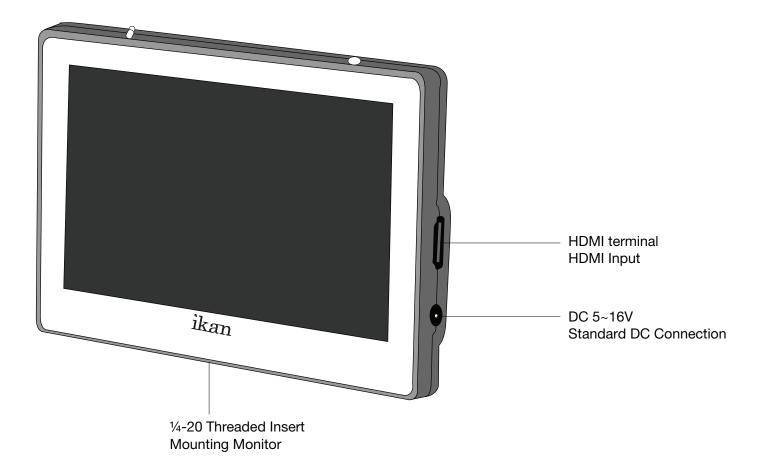

#### **POWERING THE MONITOR**

- 1. Plug the AC power adapter into the DC Connector.
- 2. Attach the DV battery plate on the slot, and connect DV battery to the plate.

#### SPECIFICATIONS

| Screen Size       | : Diagonal 5"          |
|-------------------|------------------------|
| Resolution        | : 800 x 480            |
| LCD Brightness    | : 400cd/m2             |
| Contrast Ratio    | : 600:1                |
| Viewing angles    | : 150(H) 130(V)        |
| Operating Volts   | : DC 5 to 16V          |
| Power Consumption | : 7.5 Watt             |
| Color Arrangement | : RGB-stripe           |
| Surface Treatment | : Anti-Glare           |
| Backlight         | : LED                  |
| Dimension         | : 91H x 134W x 16D(mm) |
| Weight            | : 0.33lbs (150g)       |