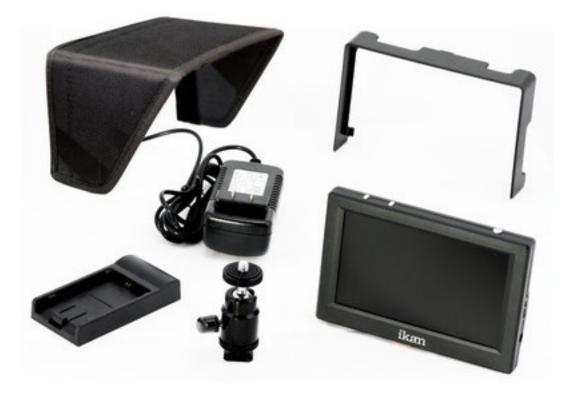

#### □ 1 x VL5 Monitor

- □ 1 x AC Adapter
- □ 1 x Camera Shoe Mount
- □ 1 x Sun Visor
- □ 1 x Sunhood
- □ 1 x DV Battery Adapter (Check one) -

- Checked by
- BP5-S Sony "L" Series
  BP5-SU Sony "BP-U" Series
  BP5-C Canon "900" Series
  BP5-E6 Canon 5D
  BP5-P Panasonic "D54"
  BP5-PG6 Panasonic "G6"
  BP5-N Nikon "EL15"