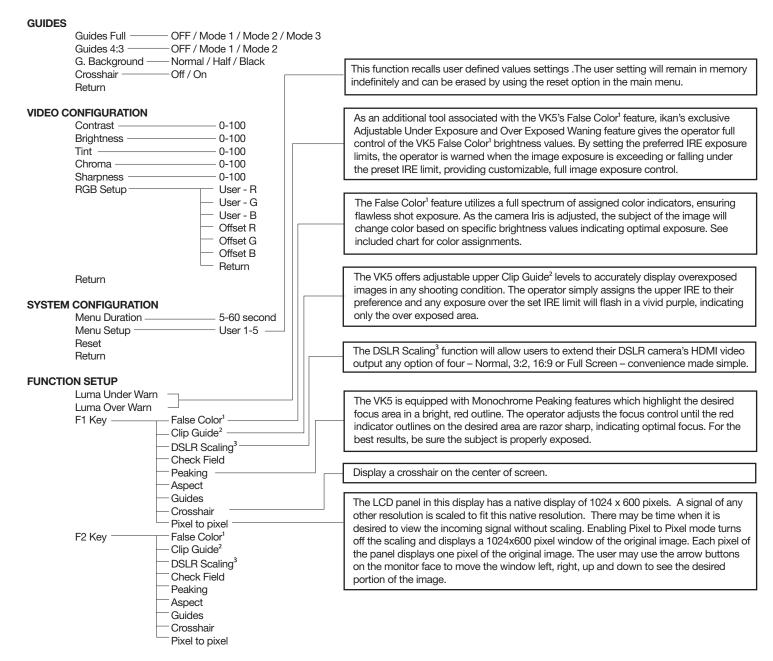

#### CONFIGURATION OF SETTING MENUS

#### **EXIT**

#### Notes:

- <sup>1</sup> False Color (for HDMI only)
- <sup>2</sup> Clip Guide (for HDMI only)
- <sup>3</sup> DSLR Scaling (for HDMI only)