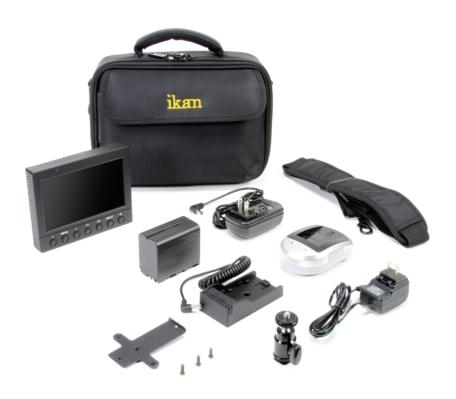

#### What's included

- ☐ 1 x VK5 Monitor
- ☐ 1 x AC Adapter
- ☐ 1 x Camera Shoe Mount
- ☐ 1 x Sunhood
- ☐ 1 x Soft Case
- □ 1 x DV Battery, Battery Plate
  - & Charger (Check one)

### O AC107-S Sony "L" Series

- O AC107-C Canon "900" Series
- └ AC107-P Panasonic "D54" Series