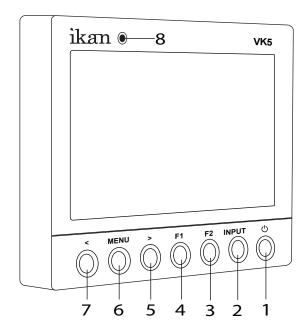

### VK5 Deluxe Kit QUICKSTART GUIDE

The property of the property o

- 1 Power Button Power ON / OFF
- 2 INPUT Button AV, YPbPr, HDMI,
- Function key actions are selected in the menu
- Function key actions are selected in the menu
- 5 > Button
  Toggle up in Pixel-to-Pixel setting mode
- 6 MENU Button
  Access to the main menu.
  In Menu, push button to select menu setting
  In Pixel-to-Pixel mode, hold down the MENU
  button to switch directions
- 7 **< Button**Toggle right in Pixel-to-Pixel setting mode
- 8 Power Indicator Light
  When the power is ON, the LED green lights up
  When the power is connected and it's OFF,
  the LED red lights up

- DC 7-24V power terminal Standard DC Connection
- 2 AV terminal (BNC)
  Composite signal input terminal
- 3 YPbPr terminal (BNC)
  Component signal input terminal
- 4 HDMI terminal
  HDMI input terminal
- 5 VESA 100mm Mount Holes
  Threaded for M4x.07 screws. Use to attach pro battery plate adapter or for mounting third party vesa mounts.

User programmable function buttons. For quick access, the user may program the F1 and F2 buttons to enable frequently accessed monitor features. Via the main monitor configuration menu, either button may be assigned to perform the following