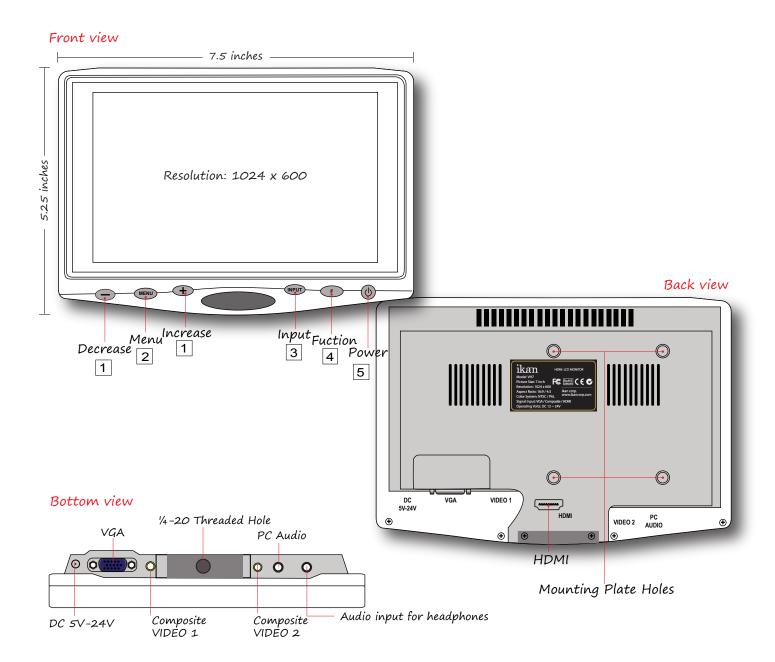

### **MONITOR DIAGRAMS**

### **BUTTON FUNCTIONS**

1 Volume Buttons Decreases and increases volume aswell as toggle through menu.

### 2 Menu Button

It is to display brightness, contrast, phase, clock, H position, V position, language, auto, reset, volume, exit.

### 3 Input Button

Video selectionswitch AV1, AV2, VGA, HDMI

4 Function Button

Allows you to set one of the functions to the Function button on the front of the monitor

5 **Power Button** Turns monitor on and off