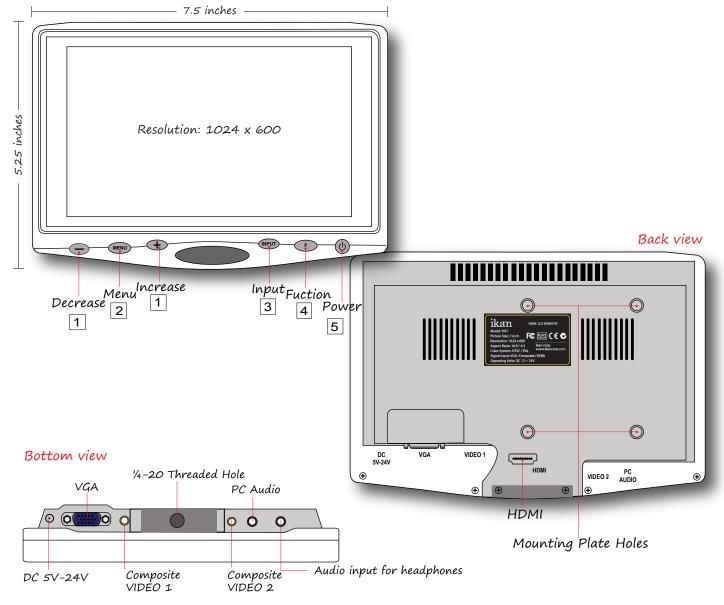

## **MONITOR DIAGRAMS**

## **BUTTON FUNCTIONS**

**1** Volume Buttons Decreases and increases volume aswell as toggle through menu.

#### 2 Menu Button

It is to display brightness, contrast, phase, clock, H position, V position, language, auto, reset, volume, exit.

#### 3 Input Button

Video selectionswitch AV1, AV2, VGA, HDMI

4 Function Button

Allows you to set one of the functions to the Function button on the front of the monitor

5 **Power Button** Turns monitor on and off