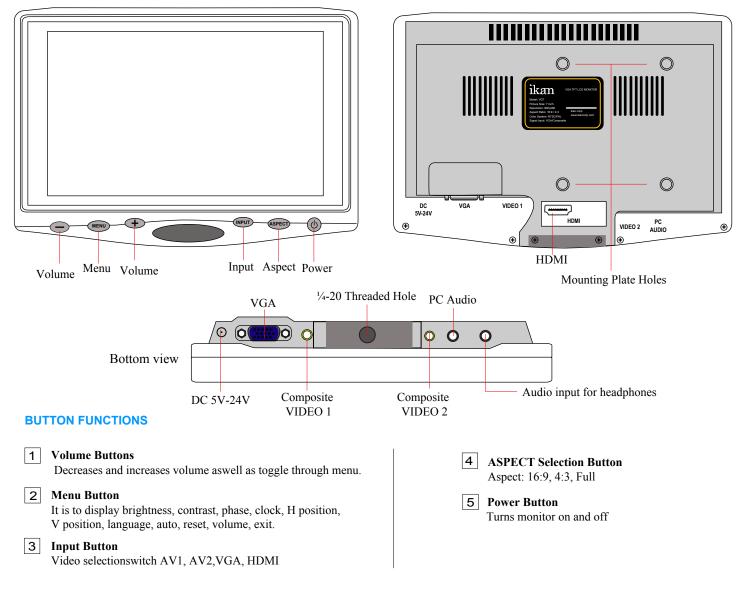

# QUICK START GUIDE / VH7 7" HDMI LCD MONITOR

### INTRODUCTION

Thank you for purchasing the ikan VH7 LCD Monitor. We know that you will be satisfied with our "V" series monitors. Please visit www.ikancorp.com for more information on our current and future products including our award-winning fluorescent studio lights and light accessories.

#### **PACKAGE INCLUDES**

VH7 LCD Monitor
VGA Cable
AC Power Adapter
Camera Shoe Mount
VGA Cable
Remote Control
2 x Composite Female RCA Cable
Battery Adapter (check one): [BP2T-S] [BP2T-SU] [BP2T-C] [BP2T-P]



## **MONITOR DIAGRAMS**

Front view

Back view



#### **CONDITIONS OF WARRANTY SERVICE**

• Free service for one year from the day of purchase if the problem is caused by manufacturing errors.

• The components and maintenance service fee will be charged if the warranty period has expired.

Free Service will not be Provided in the Following Situations: (\* Even if the product is still within the warranty period.)

- Damage caused by abuse or misuse, dismantling, or changes to the product not made by the company.
  - Damage caused by natural disaster, abnormal voltage, and environmental factors etc.