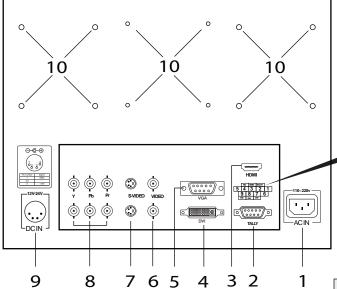

| 1.  | AC 110V-220V Power Connection                                       |  |  |  |
|-----|---------------------------------------------------------------------|--|--|--|
| 2.  | Tally                                                               |  |  |  |
| 3.  | HDMI Input                                                          |  |  |  |
| 4.  | DVI Connection                                                      |  |  |  |
| 5.  | VGA Connection                                                      |  |  |  |
| 6.  | A/V - I/O for standard definition composite signal                  |  |  |  |
| 7.  | S-Video - I/O for standard definition S-Video signal                |  |  |  |
| 8.  | Component - I/O for standard definition, 720p, and 1080i HD signals |  |  |  |
| 9.  | DC 12V-24V Power Connection                                         |  |  |  |
| 10. | 100mm Holes for Vesa Mount / Pro Battery Mounting Plates            |  |  |  |