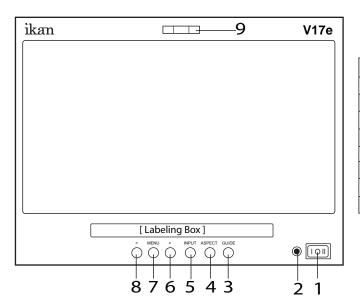

### 17 inch HD Monitor QUICKSTART GUIDE

| 1. | POWER  | Power switch $(I = AC On, O = Off, II = DC On)$       |  |  |  |  |
|----|--------|-------------------------------------------------------|--|--|--|--|
| 2. | LAMP   | Power signal indicator                                |  |  |  |  |
| 3. | GUIDES | On-screen guide: 4:3 or 16:9                          |  |  |  |  |
| 4. | ASPECT | Aspect ratio: 4:3 or 16:9                             |  |  |  |  |
| 5. | INPUT  | A/V (Composite), S-Video, SD/HD Component, HDMI       |  |  |  |  |
| 6. | >      | While in MENU mode, toggle as up adjust setting       |  |  |  |  |
| 7. | MENU   | Access to all monitor settings: Brightness, Hue, etc. |  |  |  |  |
| 8. | <      | While in MENU mode, toggle as down adjust setting     |  |  |  |  |
| 9. | LAMP   | Tally Lights                                          |  |  |  |  |