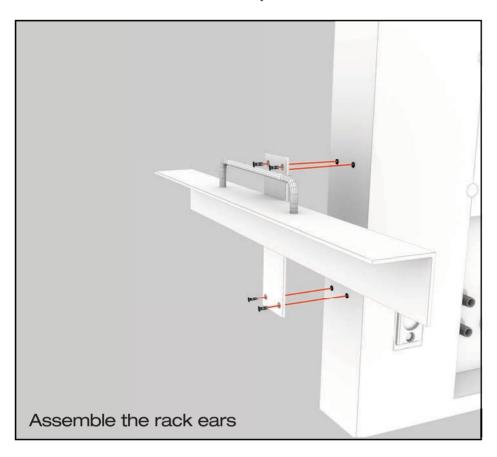

### What's included

- □ V17 HD Monitor
- □ AC Power Cord
- ☐ Rack Ear (Pair)
  - Table Stand