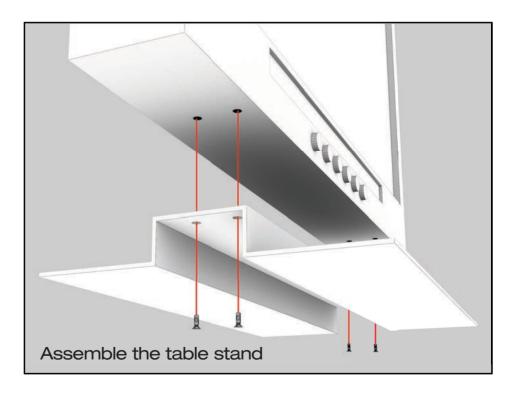

### What's included

- □ V17 HD Monitor
- □ AC Power Cord
- ☐ Rack Ear (Pair)
  - Table Stand