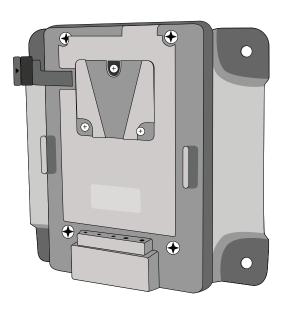

ikan

□ Pro Battery Plate

□ DMX to Power Tab Cable □ 4 x M4X.07 20mm Bolt

☐ Hex Key

713-272-8822