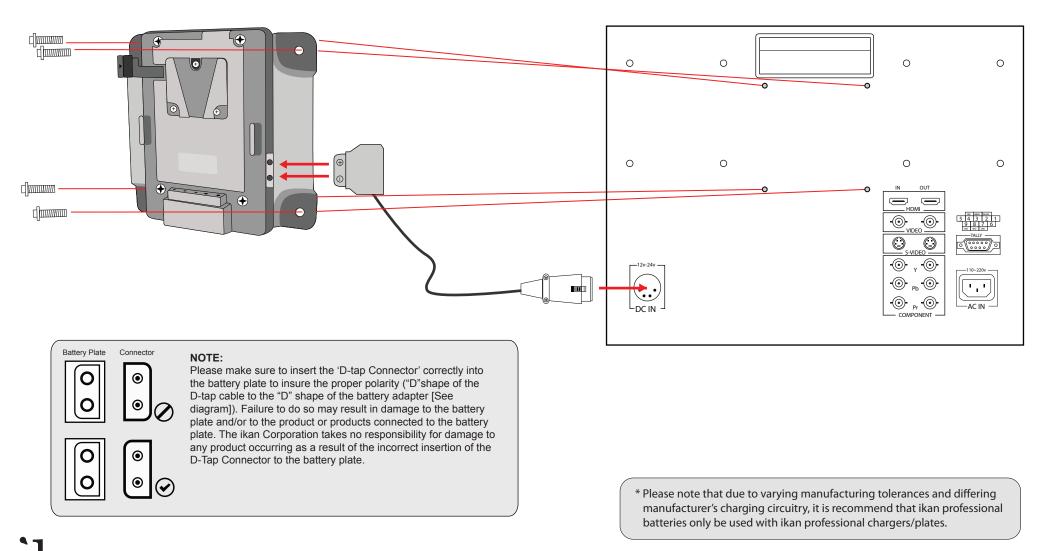

#### Connect the DMX to Power Tab Cable to the V17 monitor.

lkan www.ikancorp.com 713-272-8822