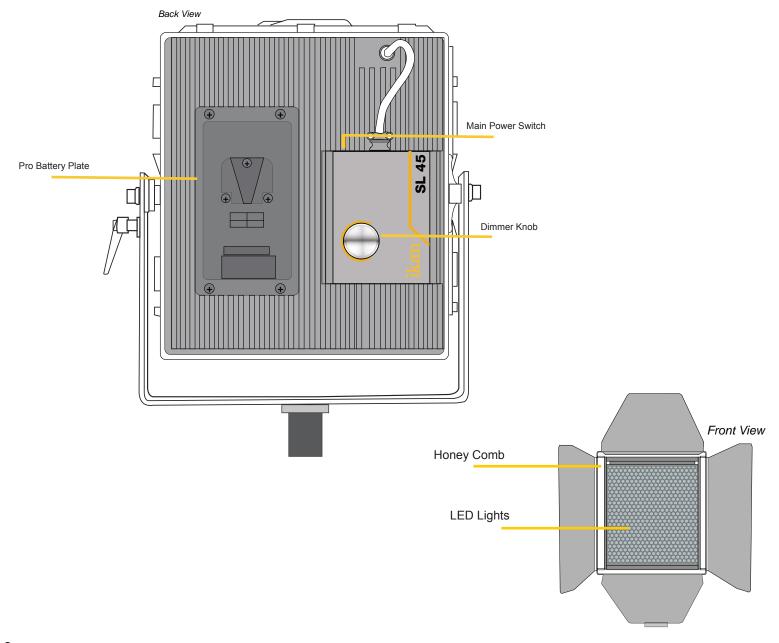

### **GETTING STARTED**

- 1. Power on and off the light using the Main Power switch
- 2. Increase amount of light with the Dimmer Knob clock-wise.
- 3. Decrease the amount of light with the Dimmer Knob counter clock-wise.
- 4. The SL45 can also be powered by the included AC adapter.

#### ADJUSTING THE BRIGHTNESS

The Dimmer Knob on the back of the light allows you to adjust the intensity of the light. Adjust the intensity of the light by turning the Dimmer Knob clock-wise to increase the intensity and counter clock-wise to reduce it.