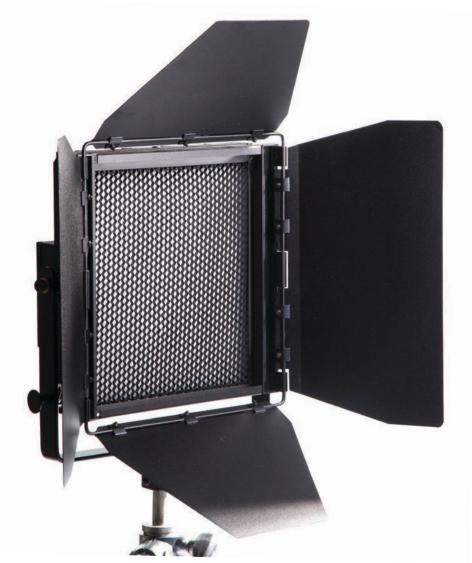

## What's included:

- ☐ One 45 LED Fixture With Power Cable
- □ Power Supply
- ☐ Honey Comb (Pre Installed)

## **Studio Light 45**