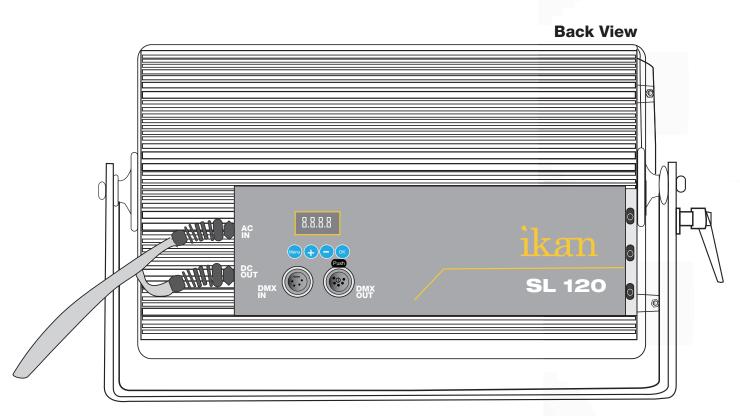

#### **GETTING STARTED**

- 1. Power on and off the light using the Main Power switch
- 2. Increase amount of light with the Onboard Dimmer