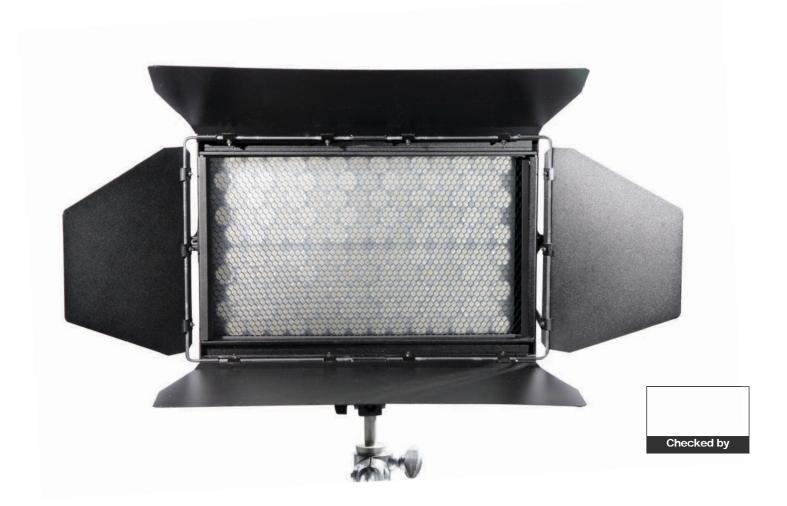

#### What's included:

- □ One 120 LED Fixture With Power Cable
- ☐ One egg crate diffuser