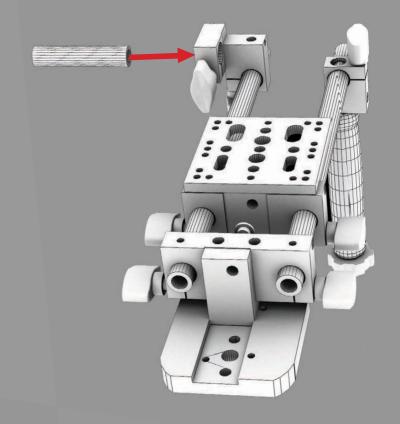

#### What's included

☐ 1 x ELE-PT & ELE-15RM

☐ 1 x ELE-15RM

2 x ELE-15RDA

☐ 1 x ELE-TM

☐ 1 x ELE-15RDA & ELE-90-15RDA

 $\Box$  1 x D-Ring