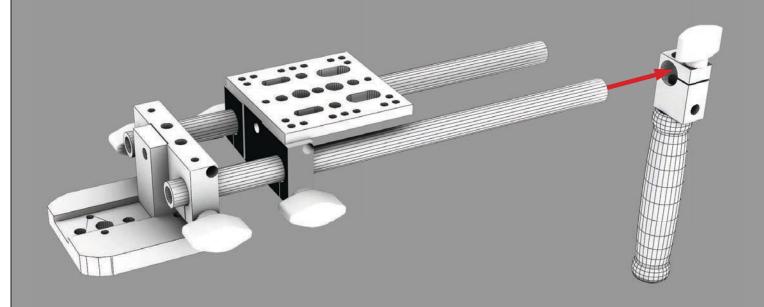

#### What's included

☐ 1 x ELE-PT & ELE-15RM

☐ 1 x ELE-15RM

2 x ELE-15RDA

☐ 1 x ELE-TM

☐ 1 x ELE-15RDA & ELE-90-15RDA

 $\Box$  1 x D-Ring