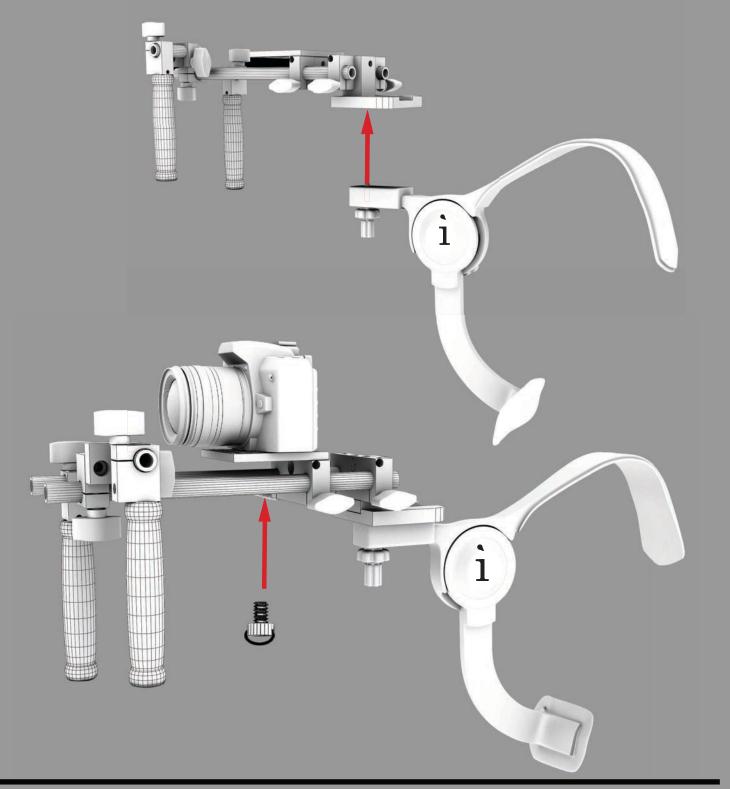

#### What's included

☐ 1 x ELE-PT & ELE-15RM

☐ 1 x ELE-15RM

2 x ELE-15RDA

☐ 1 x ELE-TM

☐ 1 x ELE-15RDA & ELE-90-15RDA

 $\Box$  1 x D-Ring