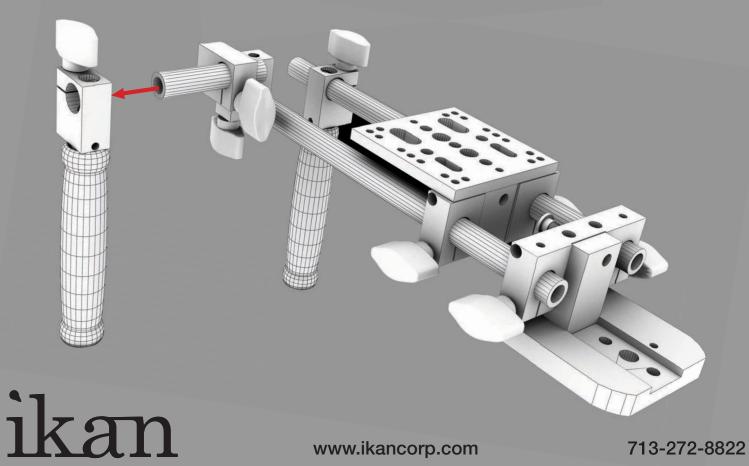

#### What's included

☐ 1 x ELE-PT & ELE-15RM

☐ 1 x ELE-15RM

2 x ELE-15RDA

☐ 1 x ELE-TM

☐ 1 x ELE-15RDA & ELE-90-15RDA

 $\Box$  1 x D-Ring