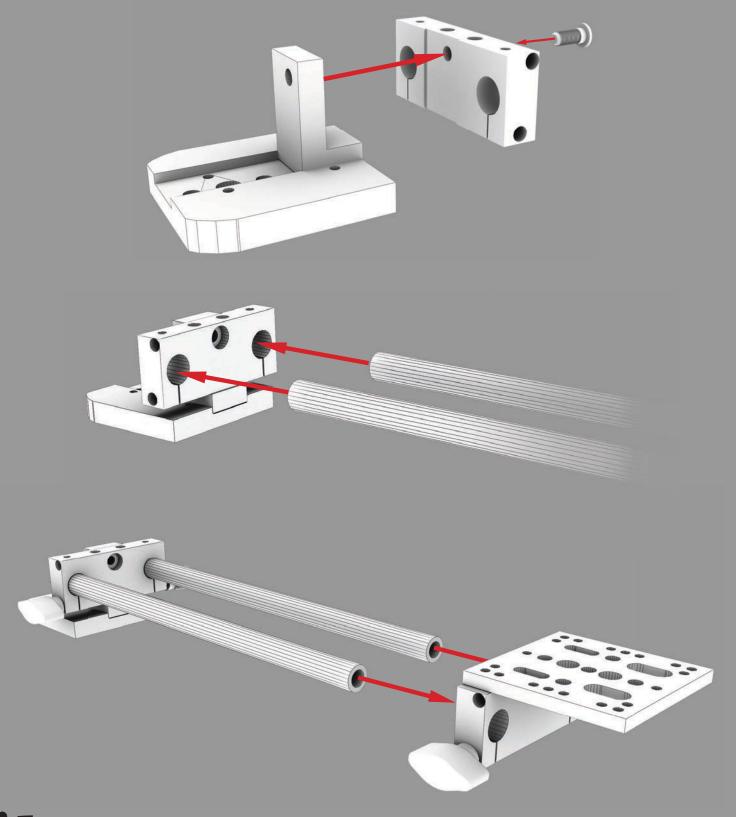

#### What's included

☐ 1 x ELE-PT & ELE-15RM

☐ 1 x ELE-15RM

2 x ELE-15RDA

☐ 1 x ELE-TM

☐ 1 x ELE-15RDA & ELE-90-15RDA

 $\Box$  1 x D-Ring