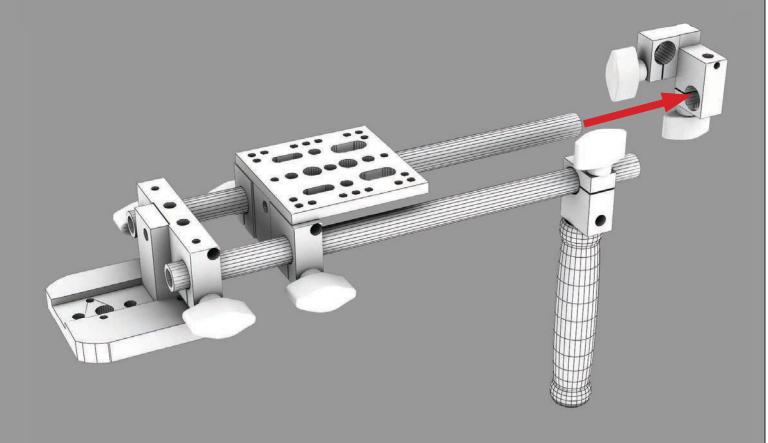

#### What's included

☐ 1 x ELE-PT & ELE-15RM

☐ 1 x ELE-15RM

2 x ELE-15RDA

☐ 1 x ELE-TM

☐ 1 x ELE-15RDA & ELE-90-15RDA

 $\Box$  1 x D-Ring