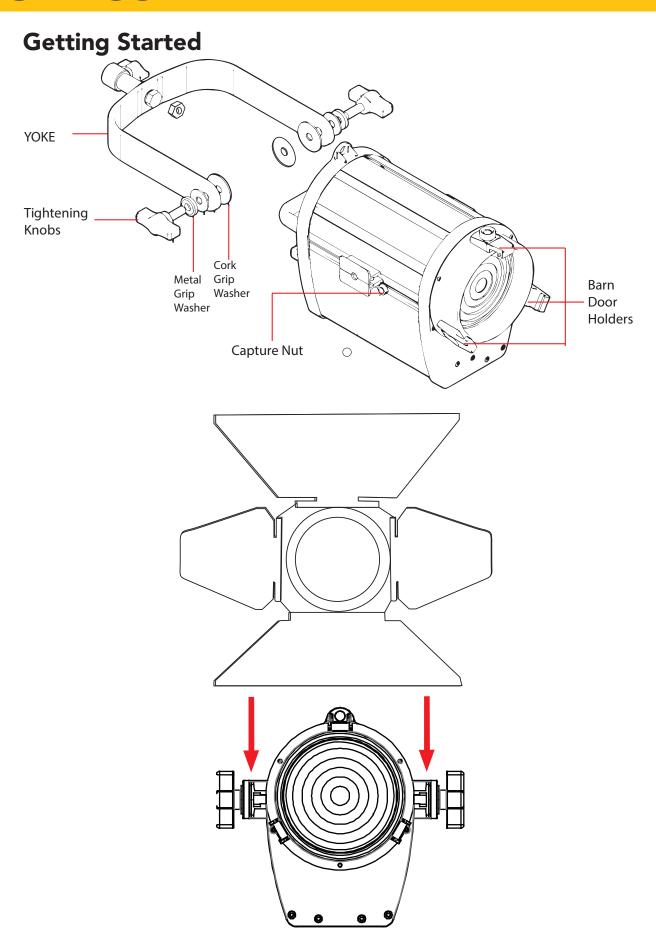

#### What's Included

- □ 1 x Light Fixture
- □ 2 x Cork Washers
- ☐ 2 x Metal Grip Washers
- ☐ 2 x Capture Nuts
- □ 1 x Yoke
- □ 1 x Barn Door
- □ 1 x Power Cord
- □ 2 x Tightening Knobs

### **Getting Started**