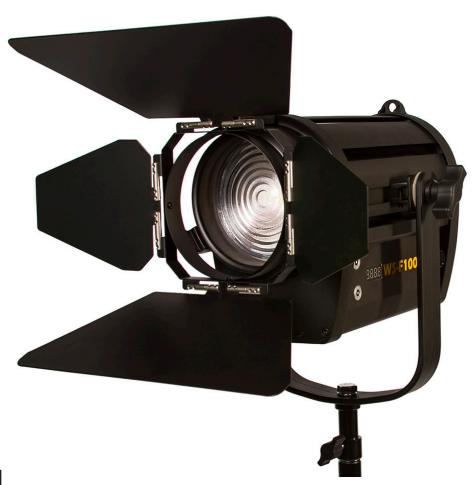

Red Star 4" LED Tungsten Fresnel 100 Watt Light

### **Specifications**

| <b>Product Specs</b> |                                                  |
|----------------------|--------------------------------------------------|
| Beam Angle           | 30°-60°                                          |
| Control              | DMX512 in and out / Toggle Button DMX Control    |
| Cooling System       | Active Cooling Fan                               |
| Dimensions           | 18" x 12" x 12"                                  |
| Dimming              | 100-0% Onboard Dimming Knob DMX Dimmer           |
| Focusing             | Rotating Rear Knob                               |
| Head Type            | Tungsten (2300K)                                 |
| Lens                 | 4" Glass Fresnel                                 |
| Light Source         | 1-100 watt Tungsten LED 5600K                    |
| Power Supply         | 6' Power Cable                                   |
| Rating               | AC volts 120v / 50-60 Hrz / 150 watts 63-14 Amps |
| Fixture Size         | 12.5" x 9" x 4"                                  |
| Fixture Weight       | 12.5 lbs                                         |
| Shipping Weight      | 15 lbs                                           |
| Yoke                 | Cast Aluminum w/ 1.125" pin                      |