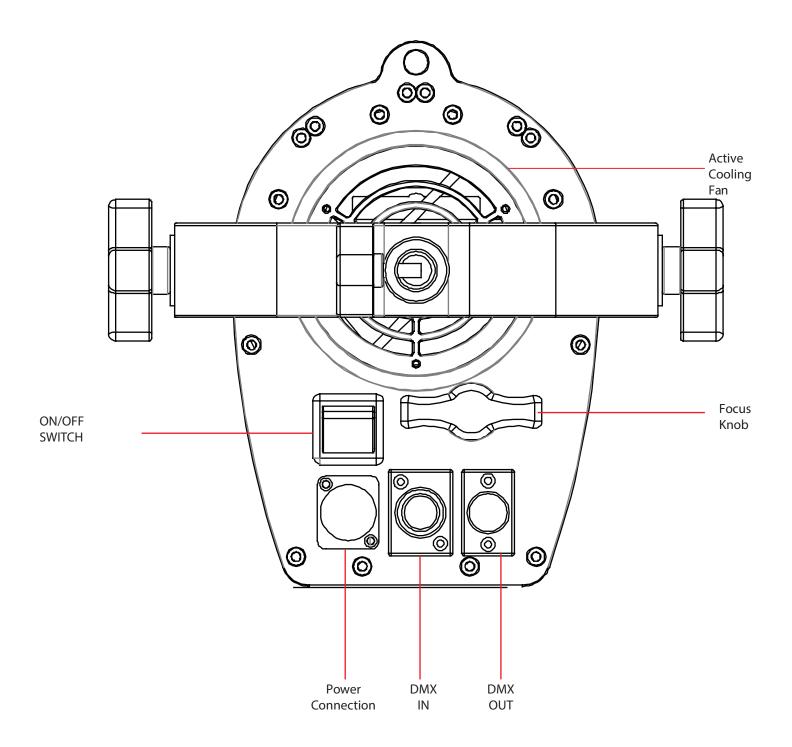

### **Specifications**

| <b>Product Specs</b> |                                                  |
|----------------------|--------------------------------------------------|
| Beam Angle           | 30°-60°                                          |
| Control              | DMX512 in and out / Toggle Button DMX Control    |
| Cooling System       | Active Cooling Fan                               |
| Dimensions           | 18" x 12" x 12"                                  |
| Dimming              | 100-0% Onboard Dimming Knob DMX Dimmer           |
| Focusing             | Rotating Rear Knob                               |
| Head Type            | Tungsten (2300K)                                 |
| Lens                 | 4" Glass Fresnel                                 |
| Light Source         | 1-100 watt Tungsten LED 5600K                    |
| Power Supply         | 6' Power Cable                                   |
| Rating               | AC volts 120v / 50-60 Hrz / 150 watts 63-14 Amps |
| Fixture Size         | 12.5" x 9" x 4"                                  |
| Fixture Weight       | 12.5 lbs                                         |
| Shipping Weight      | 15 lbs                                           |
| Yoke                 | Cast Aluminum w/ 1.125" pin                      |