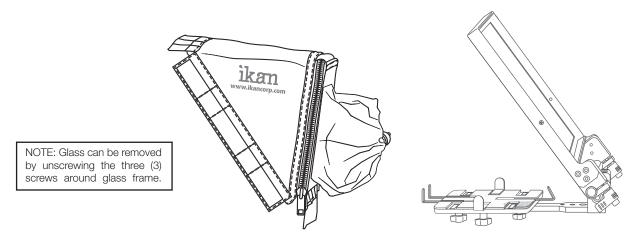

## How to Assemble

1. Attach tablet mount to glass frame assembly. Figures 1a, 1b, 1c.

Tighten & loosen thumb screws to adjust glass frame. Ideal angle is 45 degrees. Attach magnetic hood to glass frame.