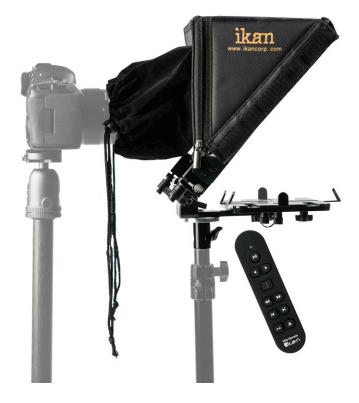

# PT-ELITE-LS-RC

# Elite Universal Tablet & iPad Teleprompter for Light Stand

J

 $\mathbf{ }$ 

0

You

# What's Included

- 1 x Elite Remote
- 1 x Glass Frame Assembly
- 1 x Magnetic Hood
- 1 x Tablet Holder Extension
- 1 x Universal Tablet Holder
- 2 x D-Ring

CHECKED BY

# What's Included

Ð

 $\bigcirc$ 

J

because we're filmmakers too

You