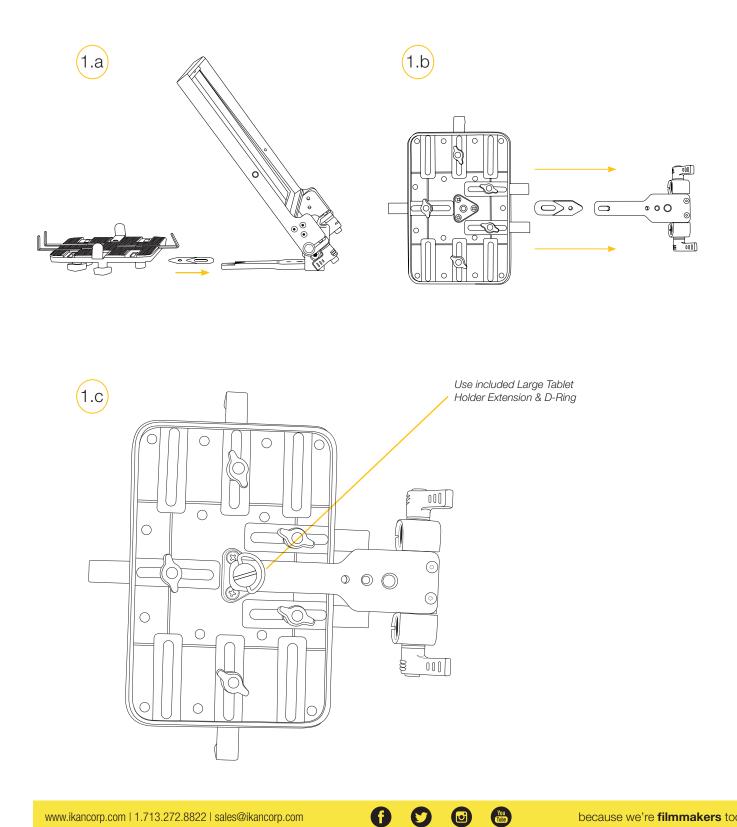

## How to Assemble

1. Attach tablet mount to glass frame assembly. Figures 1a, 1b, 1c.

Tighten & loosen thumb screws to adjust glass frame. Ideal angle is 45 degrees. Attach magnetic hood to glass frame.