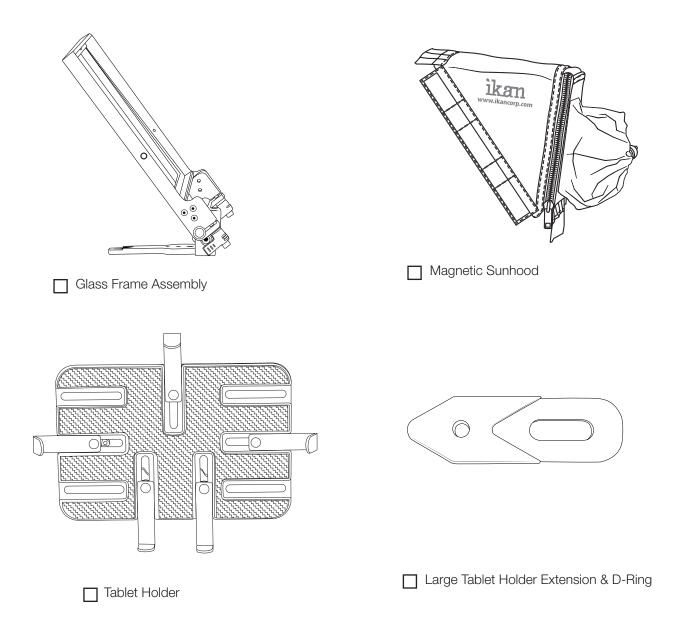

# What's Included

- 1 x Elite Remote
- 1 x Glass Frame Assembly
- 1 x Magnetic Hood
- 1 x Tablet Holder Extension
- 1 x Universal Tablet Holder
- 2 x D-Ring

CHECKED BY

# What's Included

Ð

 $\bigcirc$ 

J

because we're filmmakers too

You