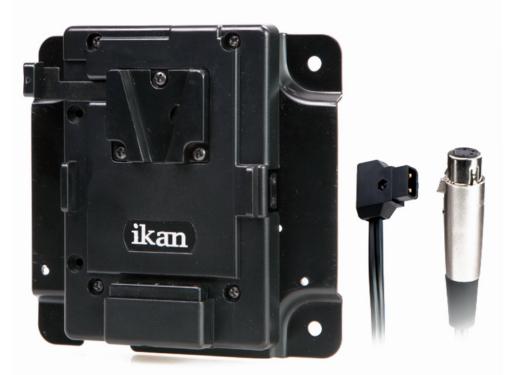

#### What's included

- M-S Battery Plate
- Pro Adapter Plate
- $\Box$  4 x M4x.07 x 8mm Metric Socket Head Screw  $\Box$  Hex Key
- XLR Power Tap Cable