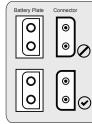

#### Pro Battery Adapter Kit for V-Mount w/ XLR P-Tap QUICKSTART GUIDE

Attach the assembled plates to the monitor with M4x.07 x 8mm Metric Socket Head Screws. And, connect the XLR to Power Tap Cable.

NOTE: Please make sure to insert the 'D-tap Connector' correctly into the battery plate to insure the proper polarity ('D'shape of the D-tap cable to the 'D' shape of the battery adapter [See diagram]). Failure to do so may result in damage to the battery plate and/or to the product or products connected to the battery plate. The ikan Corporation takes no responsibility for damage to any product occurring as a result of the incorrect insertion of the D-Tap Connector to the battery plate.

## Pro Battery Adapter Kit for V-Mount w/ XLR P-Tap QUICKSTART GUIDE

VX9 Monitor Connection

\*\* VX9 Monitor is not included in the Pro Battery Kit.

NOTE:

Please make sure to insert the 'D-tap Connector' correctly into the battery plate to insure the proper polarity ('D'shape of the D-tap cable to the 'D' shape of the battery adapter [See diagram]). Failure to do so may result in damage to the battery plate and/or to the product or products connected to the battery plate. The ikan Corporation takes no responsibility for damage to any product occurring as a result of the incorrect insertion of the D-Tap Connector to the battery plate.