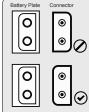

## Pro Battery Adapter Kit for V-Mount w/ XLR P-Tap QUICKSTART GUIDE

VX9 Monitor Connection

\*\* VX9 Monitor is not included in the Pro Battery Kit.

NOTE:

Please make sure to insert the 'D-tap Connector' correctly into the battery plate to insure the proper polarity ('D'shape of the D-tap cable to the 'D' shape of the battery adapter [See diagram]). Failure to do so may result in damage to the battery plate and/or to the product or products connected to the battery plate. The ikan Corporation takes no responsibility for damage to any product occurring as a result of the incorrect insertion of the D-Tap Connector to the battery plate.