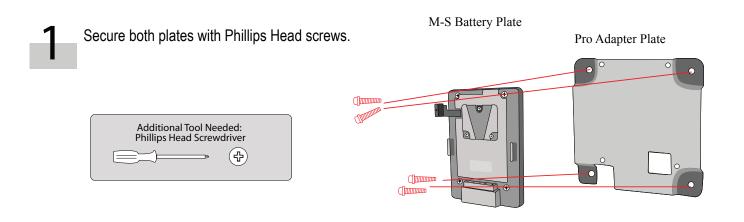

#### What's included

- M-S Battery Plate
- Pro Adapter Plate
- $\Box$  4 x M4x.07 x 8mm Metric Socket Head Screw  $\Box$  Hex Key
- XLR Power Tap Cable