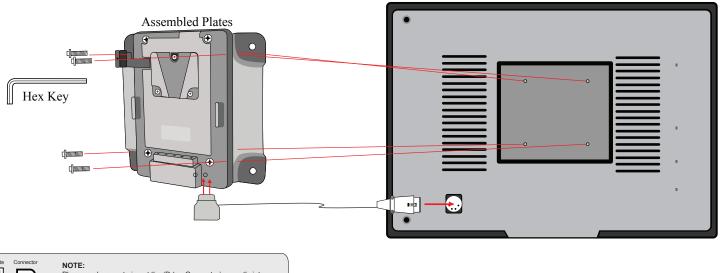

#### Pro Battery Adapter Kit for V-Mount w/ XLR P-Tap QUICKSTART GUIDE

Attach the assembled plates to the monitor with M4x.07 x 8mm Metric Socket Head Screws. And, connect the XLR to Power Tap Cable.

NOTE: Please make sure to insert the 'D-tap Connector' correctly into the battery plate to insure the proper polarity ('D'shape of the D-tap cable to the 'D' shape of the battery adapter [See diagram]). Failure to do so may result in damage to the battery plate and/or to the product or products connected to the battery plate. The ikan Corporation takes no responsibility for damage to any product occurring as a result of the incorrect insertion of the D-Tap Connector to the battery plate.