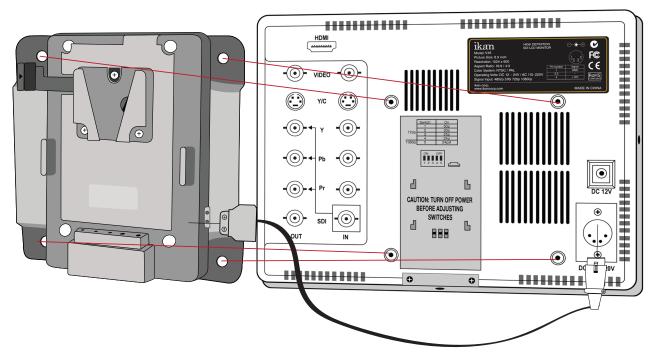

## **PBK-S-X**

## Pro Battery Adapter Kit for V-Mount w/ XLR P-Tap QUICKSTART GUIDE

VX9 Monitor Connection

\*\* VX9 Monitor is not included in the Pro Battery Kit.

NOTE:

Please make sure to insert the 'D-tap Connector' correctly into the battery plate to insure the proper polarity ('D'shape of the D-tap cable to the 'D' shape of the battery adapter [See diagram]). Failure to do so may result in damage to the battery plate and/or to the product or products connected to the battery plate. The ikan Corporation takes no responsibility for damage to any product occurring as a result of the incorrect insertion of the D-Tap Connector to the battery plate.