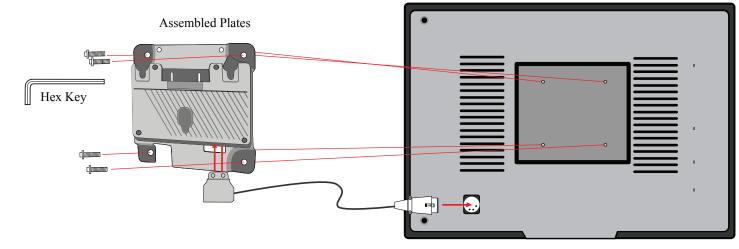

## Pro Battery Adapter Kit for Anton Bauer w/ XLR P-Tap QUICKSTART GUIDE

Attach the assembled plates to the monitor with M4x.07 x 8mm Metric Socket Head Screws. And, connect the XLR to Power Tap Cable.