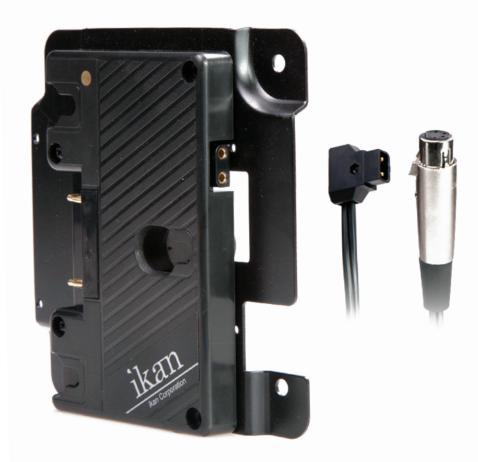

#### What's included

☐ M-A Battery Plate

Pro Adapter Plate

4 x M4x.07 x 8mm Metric Socket Head Screw

Hex Key

XLR Power Tap Cable

## Pro Battery Adapter Kit for Anton Bauer w/ XLR P-Tap QUICKSTART GUIDE

Attach the assembled plates to the monitor with M4x.07 x 8mm Metric Socket Head Screws. And, connect the XLR to Power Tap Cable.