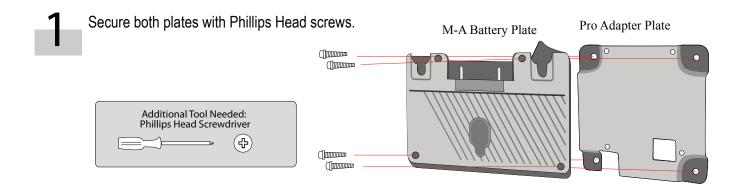

#### What's included

☐ M-A Battery Plate

Pro Adapter Plate

4 x M4x.07 x 8mm Metric Socket Head Screw

Hex Key

XLR Power Tap Cable