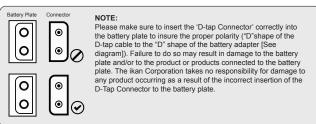

XLR Power Tap Cable

# Checked by

### **CONDITIONS OF WARRANTY SERVICE**

- Free service for one year from the day of purchase if the problem is caused by manufacturing errors.
- The components and maintenance service fee will be charged if the warranty period has expired.

Free Service will not be Provided in the Following Situations: (\* Even if the product is still within the warranty period.)

- Damage caused by abuse or misuse, dismantling, or changes to the product not made by the company.
- Damage caused by natural disaster, abnormal voltage, and environmental factors etc.



## Pro Battery Adapter Kit for Anton Bauer w/ XLR P-Tap QUICKSTART GUIDE



Attach the assembled plates to the monitor with M4x.07 x 8mm Metric Socket Head Screws. And, connect the XLR to Power Tap Cable.