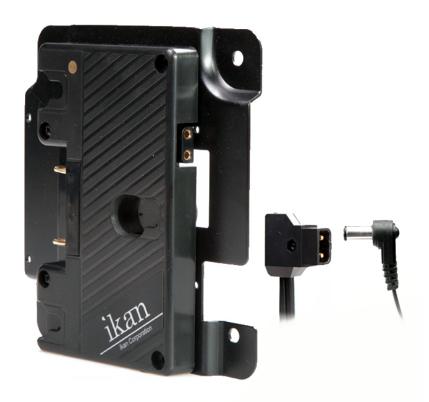

#### What's included

|   | M-A | Battery | Plate |
|---|-----|---------|-------|
| _ |     |         |       |

Pro Adapter Plate

☐ 4 x M4x.07 x 8mm Metric Socket Head Screw

Hex Key

Coax to Power Tap Cable