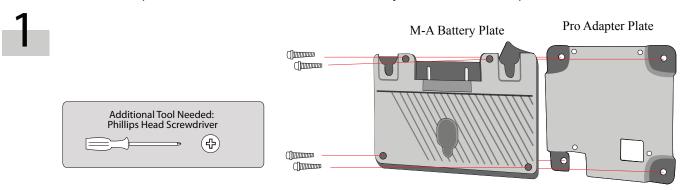

#### What's included

|   | M-A | Battery | Plate |
|---|-----|---------|-------|
| _ |     |         |       |

Pro Adapter Plate

☐ 4 x M4x.07 x 8mm Metric Socket Head Screw

Hex Key

Coax to Power Tap Cable

#### Connect the Power Tab Cable to the VX7 monitor.

Remove the Phillips Head Screws to disassemble the M-A Battery Plate and the Pro Adapter Plate.

Install the M-A Battery Plate on to the VX7 monitor with the Phillips Head Screws.