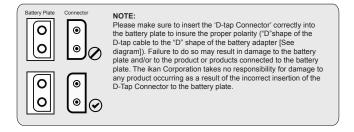

#### Connect the Power Tab Cable to the VX7 monitor.

Remove the Phillips Head Screws to disassemble the M-A Battery Plate and the Pro Adapter Plate.

Install the M-A Battery Plate on to the VX7 monitor with the Phillips Head Screws.