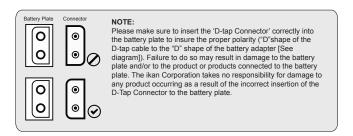

#### Connect the Power Tab Cable to the VX7 monitor.

Remove the Phillips Head Screws to disassemble the M-A Battery Plate and the Pro Adapter Plate.

Install the M-A Battery Plate on to the VX7 monitor with the Phillips Head Screws.