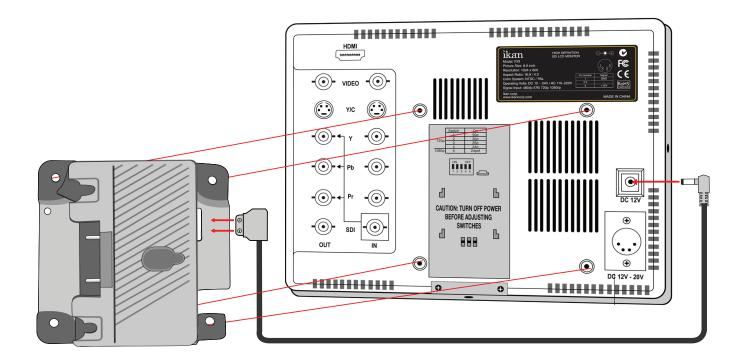

#### Connect the Power Tab Cable to the VX7 monitor.

Remove the Phillips Head Screws to disassemble the M-A Battery Plate and the Pro Adapter Plate.

Install the M-A Battery Plate on to the VX7 monitor with the Phillips Head Screws.

#### Connect the Power Tab Cable to the VX9 monitor.

Attach the Pro Battery Plate to the VX9 monitor with four M4X.07 20mm Bolts.