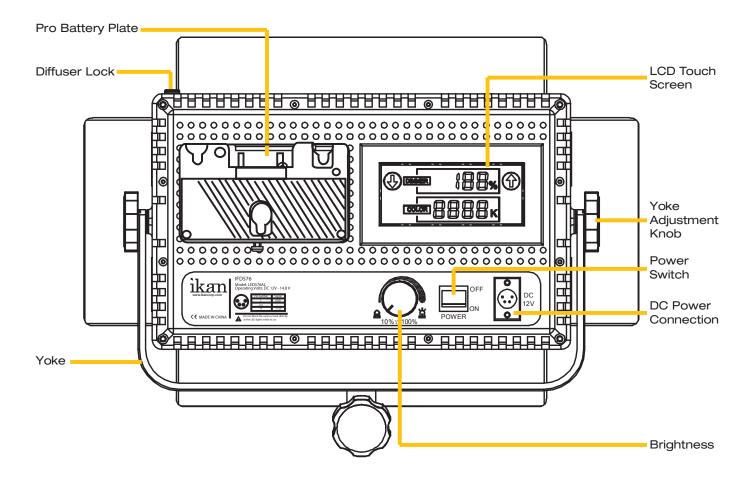

# **Getting Started**

- 1. Connect the included AC Adapter to power the IFD576-SP light.
- 2. Turn the light on/off with the power switch.
- 3. Control the amount of light with the dimmer knob. Adjust the intensity of the light by turning the dimmer knob clock-wise to increase the intensity, and counter clock-wise to reduce it.
- 4. The IFD576-SP can also be powered by pro battery.

# **Specifications**

| Product Specs       |                           |
|---------------------|---------------------------|
| Beam Angle          | 30°                       |
| Build Material      | Molded Heavy Duty Plastic |
| Color Temperature   | 5600K (±200K)             |
| Control             | Local Knob & Touchscreen  |
| Cooling System      | Passive Heat Sync         |
| Dimensions          | 13.5" x 8.5" x 2.75"      |
| Dimming             | 10-100%                   |
| Focusing            | NO                        |
| Head Type           | Daylight                  |
| Lens                | 30°                       |
| Light Source        | 576 0.06 watt LED @ 5600K |
| Mount               | Yoke                      |
| Operating Volts     | 12-24v                    |
| Power Supply        | 12v @3.33 Amps            |
| Rating              | 120v @ 60Hrz              |
| Weight              | 5 lbs                     |
| Shipping Weight     | 8 lbs                     |
| Shipping Dimensions | 14" x 18" x 5"            |