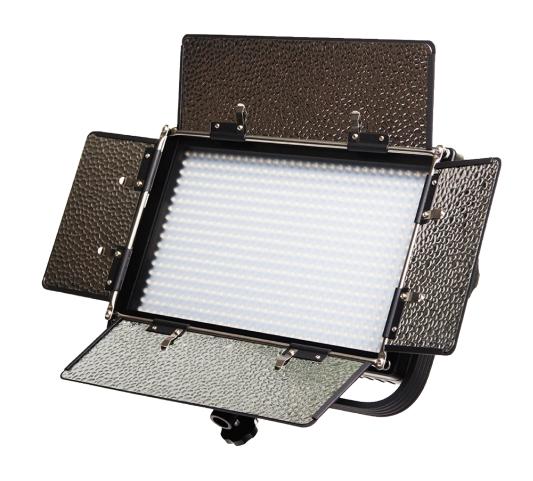

# **IFD576-SP**576 Daylight Spot LED Light

## What's Included

- □ 1 x Diffuser
- □ 1 x IFD576 Light
- ☐ 1 x Power Supply
- □ 1 x Yoke
- ☐ 1 x Remote Contol
- □ 1 x AB Mount Plate (Attached)
- $\square$  1 x IB-BTE AB to V-Mount Adapter Plate