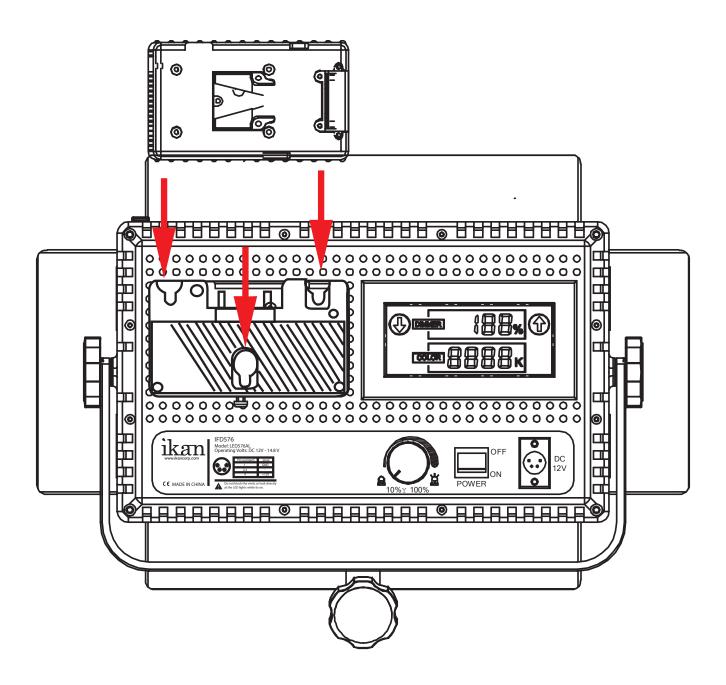

| 12v @3.33 Amps            |
| Rating              | 120v @ 60Hrz              |
| Weight              | 5 lbs                     |
| Shipping Weight     | 8 lbs                     |
| Shipping Dimensions | 14" x 18" x 5"            |



#### **Remote Control Button Functions**

Press & hold "A" for 5 seconds to sync remote control to light.

Press "A" to power ON/OFF

Press "B" to adjust 4 levels of light intensity in increments of 25%

Press & hold "B" for 5 seconds to enable/disable sound

Hold down "C" to increase light intensity 0%-100%

Hold down "D" to decrease light intensity 100%-0%



#### **Optional Accessories**

IB-L130A AB-Mount Professional Battery IB-L130S V-Mount Professional Battery IB-LD160 A IB-LD160 S C-2KA-KIT C-2KS-KIT

# **Connecting AB-Mount to V-Mount**



### **Learn More**

More dynamic information at official website: www.ikancorp.com

### **Support**

Contact email: support@ikancorp.com

#### **CONDITIONS OF WARRANTY SERVICE**

- Free service for one year from the day of purchase if the problem is caused by manufacturing errors.
- The components and maintenance service fee will be charged if the warranty period is expired.

Free Service will not be Provided in the Following Situations: (\*Even if the product is still within the warranty period.)

- Damage caused by abuse or misuse, dismantling, or changes to the product not made by the company.
- Damage caused by natural disaster, abnormal voltage, and environmental factors, etc.