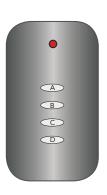

#### **Remote Control Button Functions**

Press & hold "A" for 5 seconds to sync remote control to light.

Press "A" to power ON/OFF

Press "B" to adjust 4 levels of light intensity in increments of 25%

Press & hold "B" for 5 seconds to enable/disable sound

Hold down "C" to increase light intensity 0%-100%

Hold down "D" to decrease light intensity 100%-0%