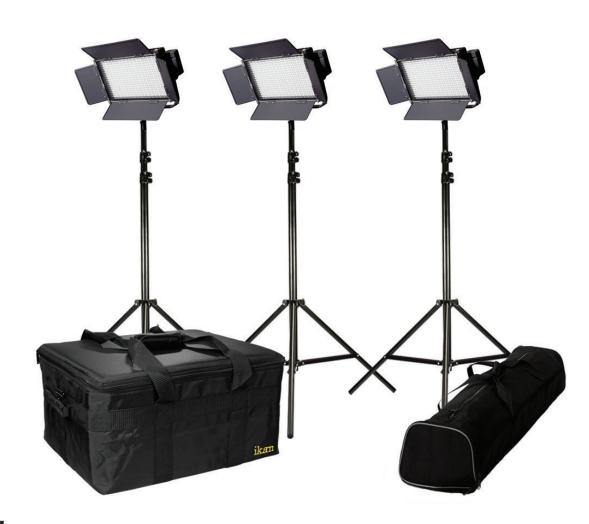

# IFD576-SP-KIT

Kit w/ 3 IFD576 LED Spot Lights w/ AB & V-Mount Plates

### What's Included

- □ 3 x IFD576-SP
- ☐ 3 x Light Stands
- □ 1 x Light Bag
- □ 1 x Stand Bag