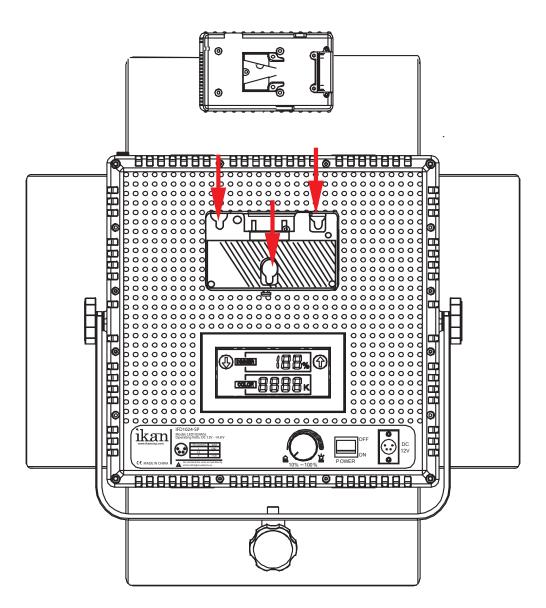

ting              | 120v @ 60Hrz                     |
| Fixture Weight      | 6 lbs                            |
| Shipping Dimensions | 24 x 20 x 20 ln.                 |
| Shipping Weight     | 10 lbs                           |

• B  $\bigcirc$ 

#### **Remote Control Button Functions**

Press & hold "A" for 5 seconds to sync remote control to light. Press "A" to power ON/OFF Press "B" to adjust 4 levels of light intensity in increments of 25% Press & hold "B" for 5 seconds to enable/disable sound Hold down "C" to increase light intensity 0%-100% Hold down "D" to decrease light intensity 100%-0%



#### **Optional Accessories**

IB-L130A AB-Mount Professional Battery IB-L130S V-Mount Professional Battery IB-LD160 A IB-LD160 S C-2KA-KIT C-2KS-KIT

## **Connecting AB-Mount to V-Mount**



### Learn More

More dynamic information at official website: www.ikancorp.com

# Support

Contact email: support@ikancorp.com

#### **CONDITIONS OF WARRANTY SERVICE**

- Free service for one year from the day of purchase if the problem is caused by manufacturing errors.
- The components and maintenance service fee will be charged if the warranty period is expired.

Free Service will not be Provided in the Following Situations: (\*Even if the product is still within the warranty period.)

- Damage caused by abuse or misuse, dismantling, or changes to the product not made by the company.
- Damage caused by natural disaster, abnormal voltage, and environmental factors, etc.