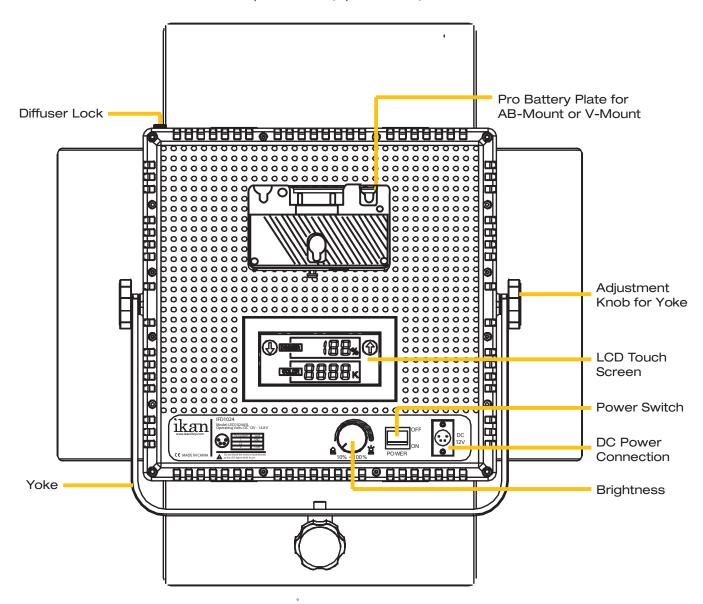

# **Getting Started**

- 1. Connect the included AC Adapter to power the IFD1024 light.
- 2. Turn the light on/off with the power switch.
- 3. Control the amount of light with the dimmer knob. Adjust the intensity of the light by turning the dimmer knob clock-wise to increase the intensity, and counter clock-wise to reduce it.
- 4. The IFD1024 can also be powered by pro battery.

#### **Remote Control Button Functions**

Press & hold "A" for 5 seconds to sync remote control to light. Press "A" to power ON/OFF Press "B" to adjust 4 levels of light intensity in increments of 25% Press & hold "B" for 5 seconds to enable/disable sound Hold down "C" to increase light intensity 0%-100% Hold down "D" to decrease light intensity 100%-0%