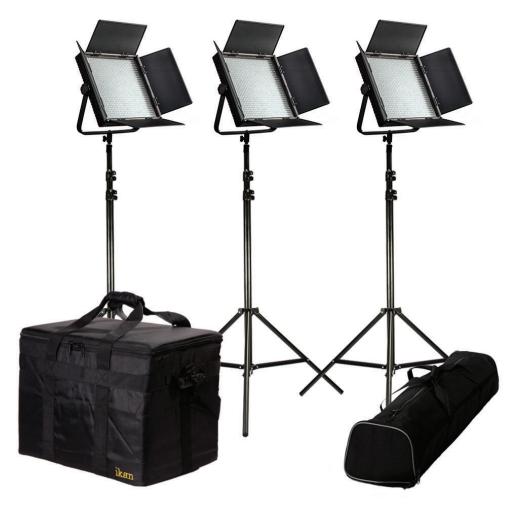

# **FDTO24-K** Kit with 3 x IFD Lights with AB &V-Mount Plates

### What's Included

- □ 3 x IFD1024 LED Lights
- □ 3 x HD Stands
- □ 1 x Light Bag
- □ 1 x Stand Bag
- □ 3 x Gold Mount Battery Plate
- □ 3 x Gold to V-Mount Adapter Plate