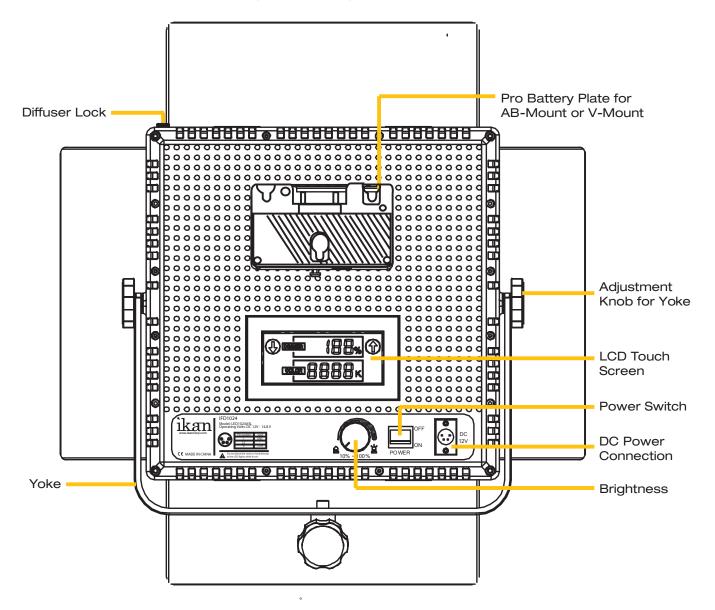

# **Getting Started**

- 1. Connect the included AC Adapter to power the IFD1024 light.
- 2. Turn the light on/off with the power switch.
- 3. Control the amount of light with the dimmer knob. Adjust the intensity of the light by turning the dimmer knob clock-wise to increase the intensity, and counter clock-wise to reduce it.
- 4. The IFD1024 can also be powered by pro battery.