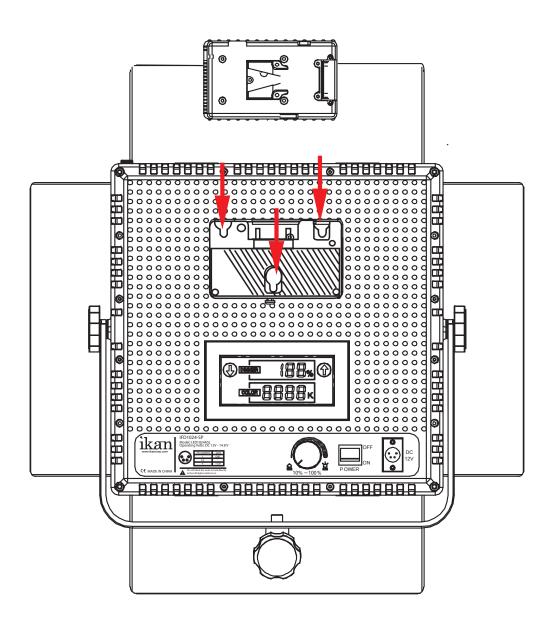

|
| Power Supply         | 12v @ 6.66 Amps                  |
| Rating               | 120v @ 60Hrz                     |
| Fixture Weight       | 6 lbs                            |
| Shipping Weight      | 10 lbs                           |



#### **Remote Control Button Functions**

Press & hold "A" for 5 seconds to sync remote control to light.

Press "A" to power ON/OFF

Press "B" to adjust 4 levels of light intensity in increments of 25%

Press & hold "B" for 5 seconds to enable/disable sound

Hold down "C" to increase light intensity 0%-100%

Hold down "D" to decrease light intensity 100%-0%



#### **Optional Accessories**

IB-L130A AB-Mount Professional Battery IB-L130S V-Mount Professional Battery IB-LD160 A IB-LD160 S C-2KA-KIT C-2KS-KIT

## **Connecting AB-Mount to V-Mount**



### **Learn More**

More dynamic information at official website: www.ikancorp.com

## **Support**

Contact email: support@ikancorp.com

#### **CONDITIONS OF WARRANTY SERVICE**

- Free service for one year from the day of purchase if the problem is caused by manufacturing errors.
- The components and maintenance service fee will be charged if the warranty period is expired.

Free Service will not be Provided in the Following Situations: (\*Even if the product is still within the warranty period.)

- Damage caused by abuse or misuse, dismantling, or changes to the product not made by the company.
- Damage caused by natural disaster, abnormal voltage, and environmental factors, etc.