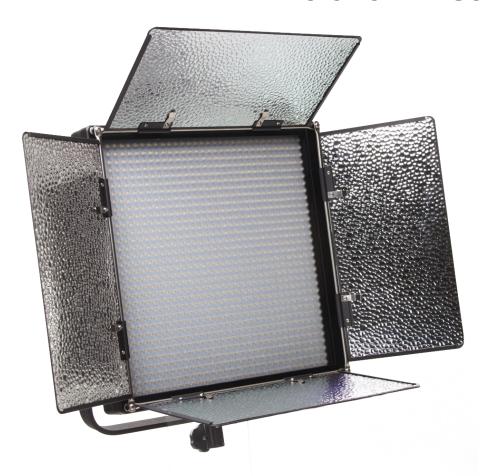

# IFD1024

1024 Featherweight Daylight LED Light

## What's Included

- □ 1 x IFD1024
- □ 1 x AC Adapter + Power Cord
- □ 1 x Remote Control
- □ 1 x Yoke
- □ 1 x Diffuser
- □ 1 x AB Mount Plate (Attached)
- $\square$  1 x IB-BTE AB to V-Mount Adapter Plate

# **Specifications**

| <b>Product Specs</b> |                                  |
|----------------------|----------------------------------|
| Beam Angle           | 60°                              |
| Build Material       | Heavy Duty Plastic               |
| Color Temperature    | 5600(±100)                       |
| Control              | Local Knob Control & Touchscreen |
| Cooling System       | Passive Cooling                  |
| Dimensions           | 17" x 14" x 3.75"                |
| Dimming              | 43.18 x 35.56 x 9.53 cm          |
| Fixture Size         | 14" x 14" x 2.75"                |
| Focusing             | NO                               |
| Foot Candles         | 979.8                            |
| Head Type            | Daylight                         |
| Lens                 | 60° Lens                         |
| Light Source         | 1024 0.06watt LED @ 5600K        |
| Mount                | Yoke                             |
| Power Supply         | 12v @ 6.66 Amps                  |
| Rating               | 120v @ 60Hrz                     |
| Fixture Weight       | 6 lbs                            |
| Shipping Weight      | 10 lbs                           |