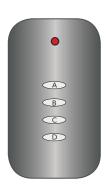

#### **Remote Control Button Functions**

Press & hold "A" for 5 seconds to sync remote control to light.

Press "A" to power ON/OFF

Press "B" to adjust 4 levels of light intensity in increments of 25%

Press & hold "B" for 5 seconds to enable/disable sound

Hold down "C" to increase light intensity 0%-100%

Hold down "D" to decrease light intensity 100%-0%