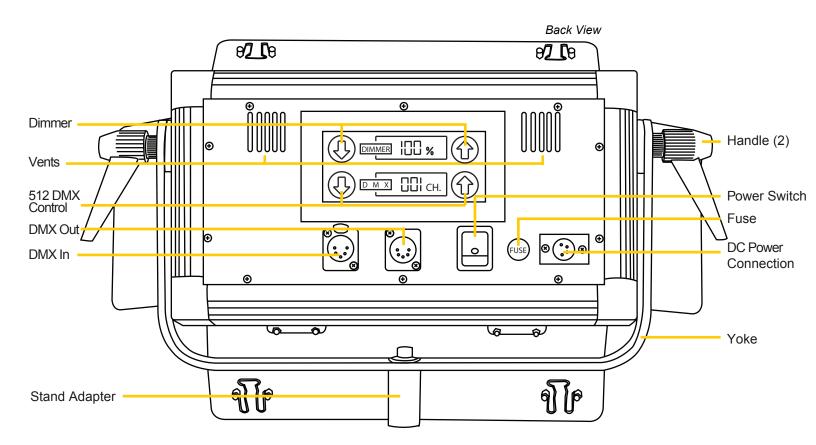

### **GETTING STARTED**

- 1. Connect the included AC Adapter to power the IDMX 500 light.
- 2. Turn the light on / off with the Power Switch.
- 3. Control the amount of the light with the Touch Screen. Adjust the intensity of the light by touching the up or down arrows to increase or decrease the intensity.
- 4. DMX Control can be used by 512 DMX Board.