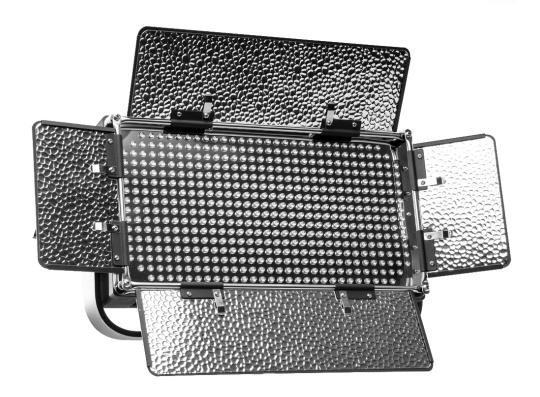

### What's included

| П | NΛX     | 500 | ) I ( | iaht |
|---|---------|-----|-------|------|
|   | <br>VIZ |     | , .   |      |

- □ AC Adapter + Power Cord
- ☐ Yoke
- ☐ Handle (2)
  - Stand Adapter

|            | 1 |
|------------|---|
|            |   |
|            |   |
| Checked by |   |