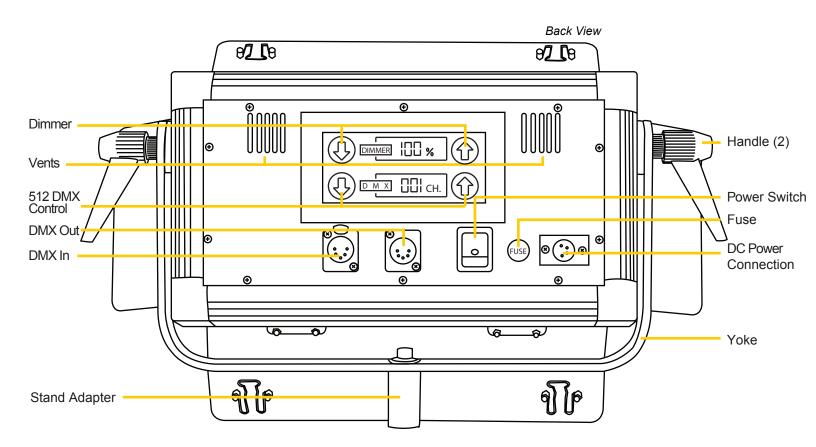

### **GETTING STARTED**

- 1. Connect the included AC Adapter to power the IDMX 500T light.
- 2. Turn the light on / off with the Power Switch.
- 3. Control the amount of the light with the Touch Screen. Adjust the intensity of the light by touching the up or down arrows to increase or decrease the intensity.
- 4. DMX Control can be used by 512 DMX Board.