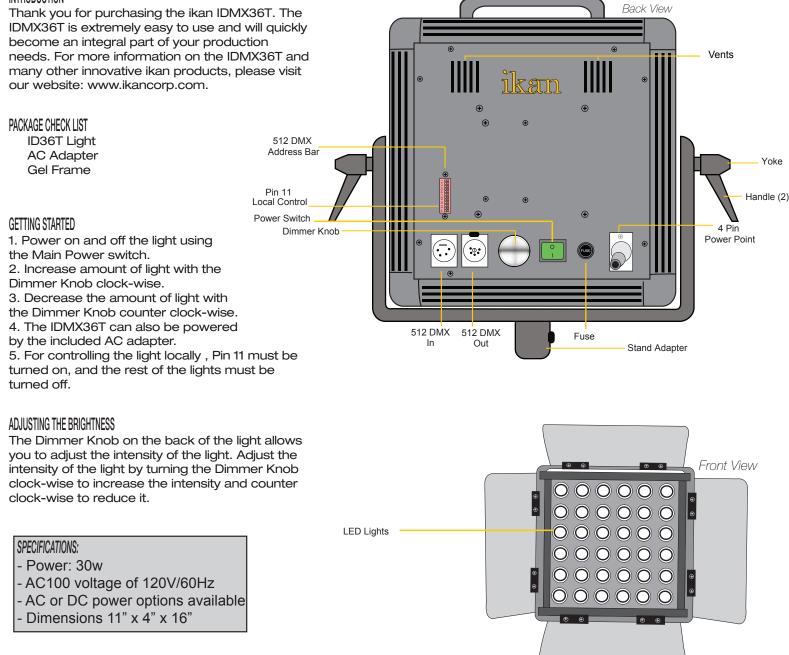

d

- IDMX 36 T Light
- □ AC Adapter
- □ Gel Frame



### CONDITIONS OF WARRANTY SERVICE

- Free service for one year from the day of purchase if the problem is caused by manufacturing errors.
- The components and maintenance service fee will be charged if the warranty period has expired.

Free Service will not be Provided in the Following Situations: (\* Even if the product is still within the warranty period.) • Damage caused by abuse or misuse, dismantling, or changes to the product not made by the company.

• Damage caused by natural disaster, abnormal voltage, and environmental factors etc.

ikan www.ikancorp.com

1.713.272.8822 support@ikancorp.com © 2013 ikan Corporation. All right reserved

## IDMX36T

### Field-Optimized Tungsten LED Studio Light w/ DMX Control

#### INTRODUCTION



#### CONDITIONS OF WARRANTY SERVICE

- Free service for one year from the day of purchase if the problem is caused by manufacturing errors.
- The components and maintenance service fee will be charged if the warranty period has expired.

Free Service will not be Provided in the Following Situations: (\* Even if the product is still within the warranty period.)

- Damage caused by abuse or misuse, dismantling, or changes to the product not made by the company.
- Damage caused by natural disaster, abnormal voltage, and environmental factors etc.

ikan www.ikancorp.com