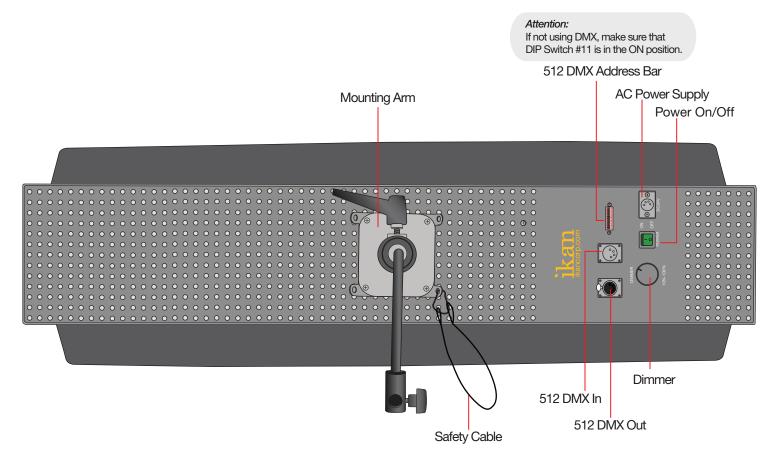

#### **GETTING STARTED**

- 1. Power on the light using the Main Power switch
- 2. Control the amount of light with the Dimmer Knob clock-wise until you hear a "click".
- 3. Turn the light off by twisting the Dimmer Knob counter clock-wise unit you hear a "click".
- 4. The IDMX1500 can also be powered by the included AC adapter.

#### ADJUSTING THE BRIGHTNESS

The Dimmer Knob on the back of the light allows you to adjust the intensity of the light. Adjust the intensity of the light by turning the Dimmer Knob clock-wise to increase the intensity and counter clock-wise to reduce it.