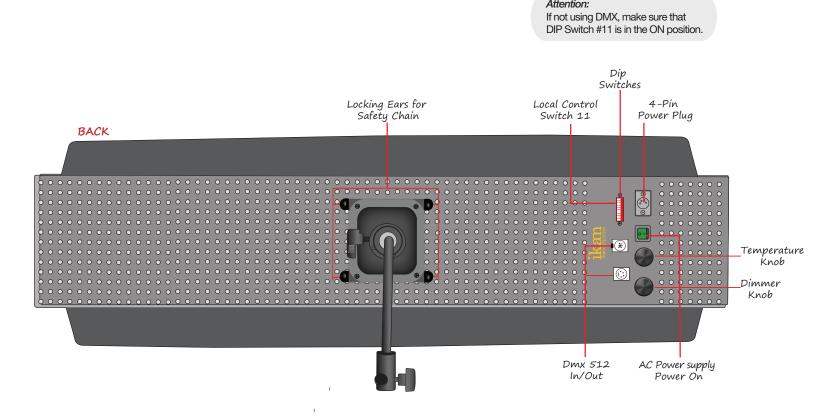

#### **GETTING STARTED**

- 1. Power on the light using the Main Power switch
- 2. Control the amount of light with the Dimmer Knob clock-wise until you hear a "click".
- 3. Turn the light off by twisting the Dimmer Knob counter clock-wise unit you hear a "click".
- 4. The IDMX1500 can also be powered by the included AC adapter.

#### ADJUSTING THE BRIGHTNESS

The Dimmer Knob on the back of the light allows you to adjust the intensity of the light. Adjust the intensity of the light by turning the Dimmer Knob clock-wise to increase the intensity and counter clock-wise to reduce it.