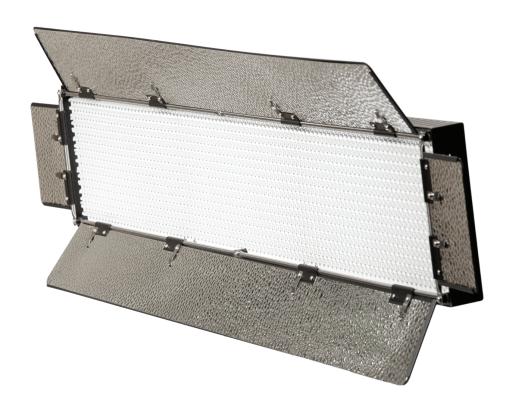

#### **SPECIFICATIONS**

Operating Volts: 24V

Color Temperature: 3200 K - 5600 K

Brightness: 3 ft. / 5749 lux / 5600 K Dimension: 38.9" x 7.3" x 1.6"

Weight: 7.5 lbs