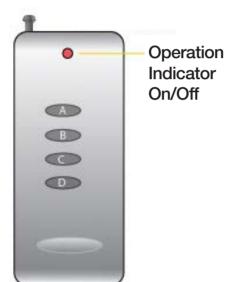

#### **Remote Control Buttons**

- A. Power On/Off
  - Press and hold for 5 seconds to sync remote control to light.
- B. Press button to adjust 4 levels of light intensity.

  Press and hold for 5 seconds to enable/disable sound.
- C. Hold down to increase light intensity
- D. Hold down to decrease light intensity

A. Power On/Off

Press and hold for 5 seconds to sync remote control to light.

B. Press button to adjust 4 levels of light intensity.

Press and hold for 5 seconds to enable/disable sound.

- C. Hold down to increase light intensity
- D. Hold down to decrease light intensity