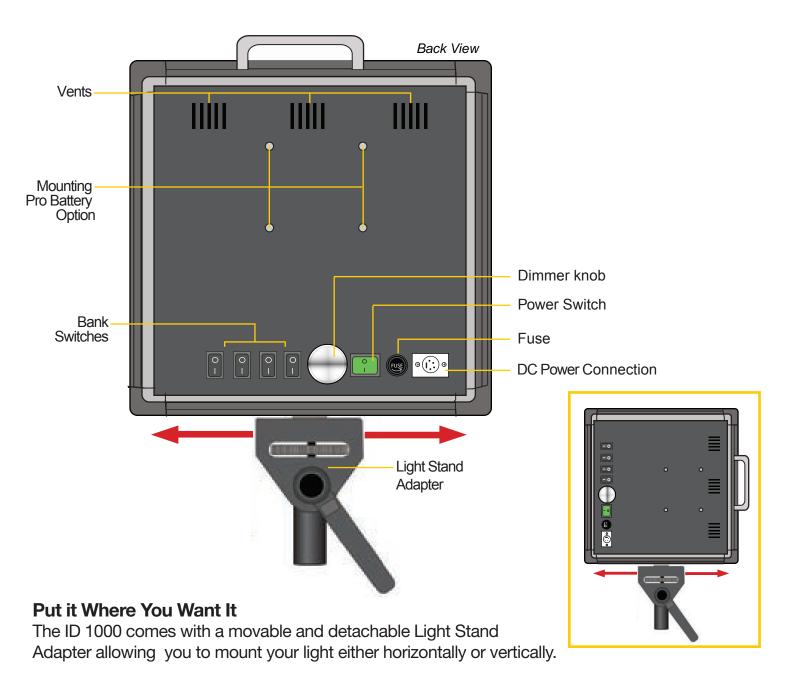

#### **GETTING STARTED**

- 1. Connect the included AC Adapter to power the ID 1000 light.
- 2. Turn the light on / off with the Power Switch.
- 3. Control the amount of the light with the Dimmer knob. Adjust the intensity of the light by turning the Dimmer Knob clock-wise to increase the intensity and counter clock-wise to reduce it.
- 4. The ID 1000 can also be powered by pro battery (optional accessories).

either horizontally or vertically.

713-272-8822