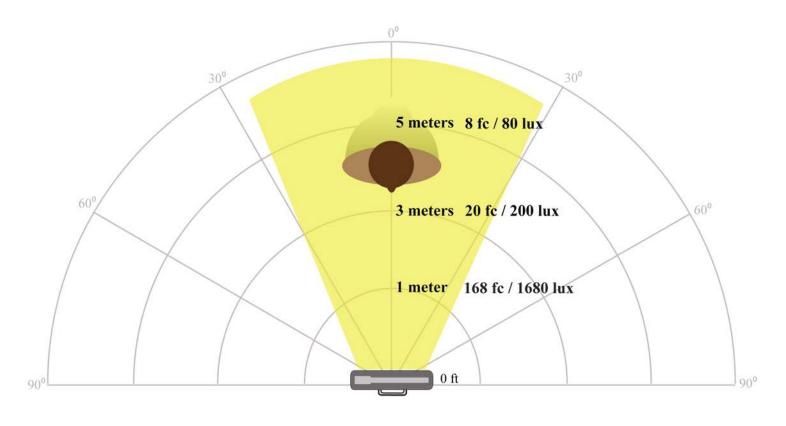

### **ID 500 LUX Drop Off**

#### **SPECIFICATIONS**

Operating Volts: 12v - 14.4v

Wattage: 30w

Brightness: 2.55Klux/50cm

Color Temperature: 5600K

Dimension: 13.8" x 7.5" x 2.7"

Weight (lbs): 5.8

Remote Control Buttons