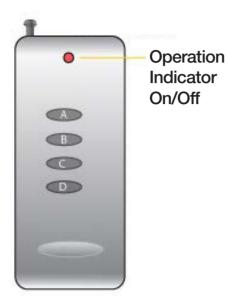

#### **Remote Control Buttons**

- A. Power On/Off
  - Press and hold for 5 seconds to sync remote control to light.
- B. Press button to adjust 4 levels of light intensity.

  Press and hold for 5 seconds to enable/disable sound.
- C. Hold down to increase light intensity
- D. Hold down to decrease light intensity

A. Power On/Off

Press and hold for 5 seconds to sync remote control to light.

B. Press button to adjust 4 levels of light intensity.

Press and hold for 5 seconds to enable/disable sound.

- C. Hold down to increase light intensity
- D. Hold down to decrease light intensity