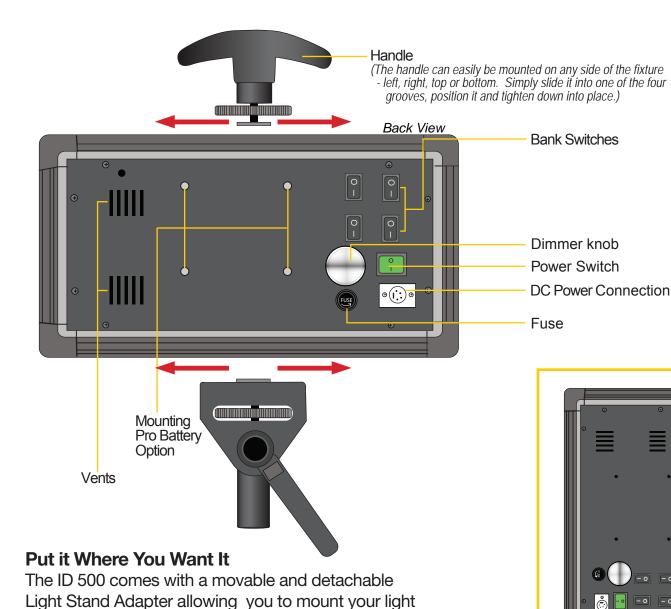

#### **GETTING STARTED**

- 1. Connect the included AC Adapter to power the ID 1000 light.
- 2. Turn the light on / off with the Power Switch.
- 3. Control the amount of the light with the Dimmer knob. Adjust the intensity of the light by turning the Dimmer Knob clock-wise to increase the intensity and counter clock-wise to reduce it.
- 4. The ID 1000 can also be powered by pro battery (optional accessories).

#### **GETTING STARTED**

- 1. Connect the included AC Adapter to power the ID 500 light.
- 2. Turn the light on / off with the Power Switch.
- 3. Control the amount of the light with the Dimmer knob. Adjust the intensity of the light by turning the Dimmer Knob clock-wise to increase the intensity and counter clock-wise to reduce it.
- 4. The ID 500 can also be powered by pro battery (optional accessories).