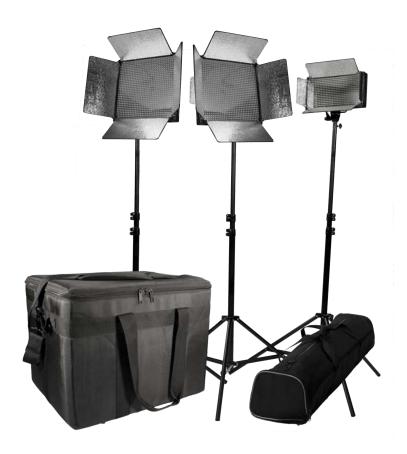

#### What's included

- □ 2 x ID 1000 LED Light□ 1 x ID 500 LED Light
- ☐ 3 x Light Stands
- ☐ 1 x Light bag
- ☐ 1 x Stand Bag