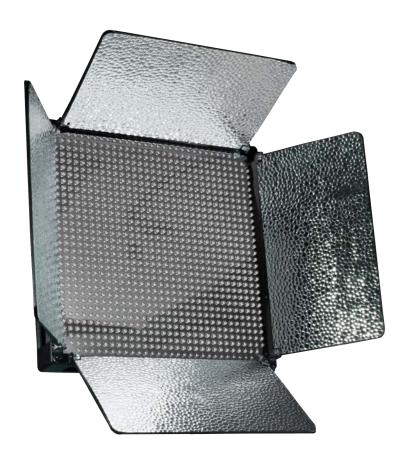

#### What's included

- ☐ ID 1000 Light
- ☐ AC Adapter + Power Cord
- Remote Control

#### **GETTING STARTED**

- 1. Connect the included AC Adapter to power the ID 1000 light.
- 2. Turn the light on / off with the Power Switch.
- 3. Control the amount of the light with the Dimmer knob. Adjust the intensity of the light by turning the Dimmer Knob clock-wise to increase the intensity and counter clock-wise to reduce it.
- 4. The ID 1000 can also be powered by pro battery (optional accessories).