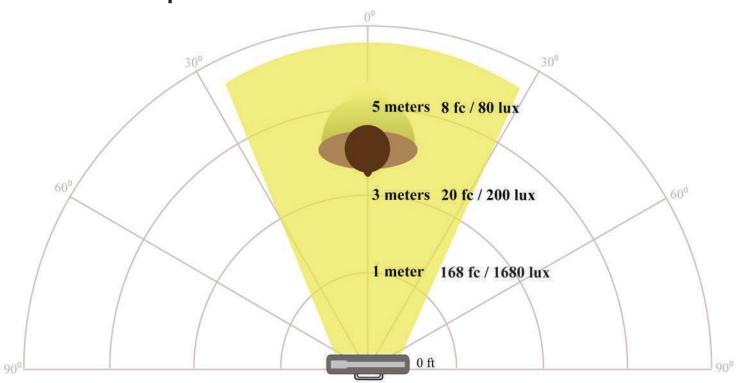

red by pro battery (optional accessories).





### **500 LED Studio Light QUICKSTART GUIDE**

### Put it Where You Want It

The ID500-v2 comes with a movable and detachable Light Stand Adapter and Handle allowing you to mount your light either horizontally or vertically.





Operating Volts: 12v - 14.4v

Wattage: 30w

Brightness: 2.55Klux/50cm

Color Temperature: 5600K

Dimension: 13.8" x 7.5" x 2.7"

Weight (lbs): 5.8

# **500 LED Studio Light QUICKSTART GUIDE**



Operation Indicator On/Off

### **Remote Control Button Functions**

Press and hold A for 5 seconds to sync remote control to light

Press A to power On/Off

Hold down C to increase light intensity

Hold down D to decrease light intensity

Press and hold (B) for 5 seconds to enable/disable sound

### **ID 500 LUX Drop Off**