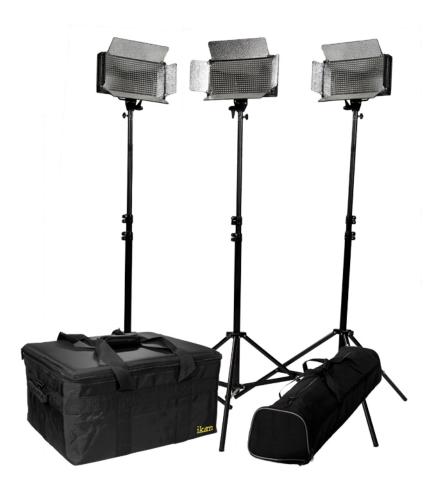

### What's included

- ☐ 3 x ID500-v2 Light
- ☐ 3 x AC Adapter + Power Cord
- ☐ 3 x Remote Control
- ☐ 3 x Light Stand
- ☐ 1 x Light Carrying Bag
- ☐ 1 x Stand Carrying Bag