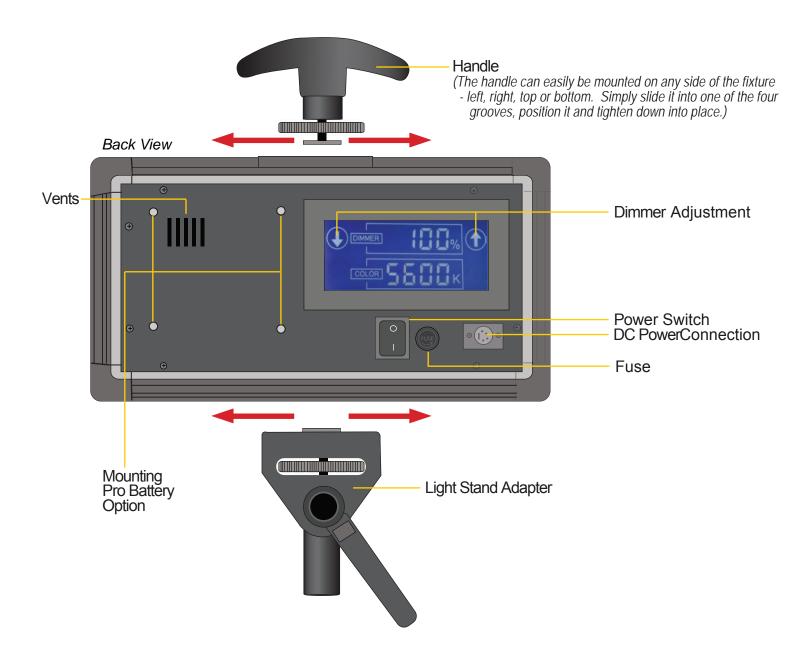

#### **GETTING STARTED**

- 1. Connect the included AC Adapter to power the ID500-v2 light.
- 2. Turn the light on / off with the Power Switch.
- 3. Control the intensity of the light by adjusting the Dimmer up and down on the LCD control panel.
- 4. The ID500-v2 can also be powered by pro battery (optional accessories).

### Put it Where You Want It

The ID500-v2 comes with a movable and detachable Light Stand Adapter and Handle allowing you to mount your light either horizontally or vertically.

Operating Volts: 12v - 14.4v

# **500 LED Studio Light QUICKSTART GUIDE**

Operation Indicator On/Off