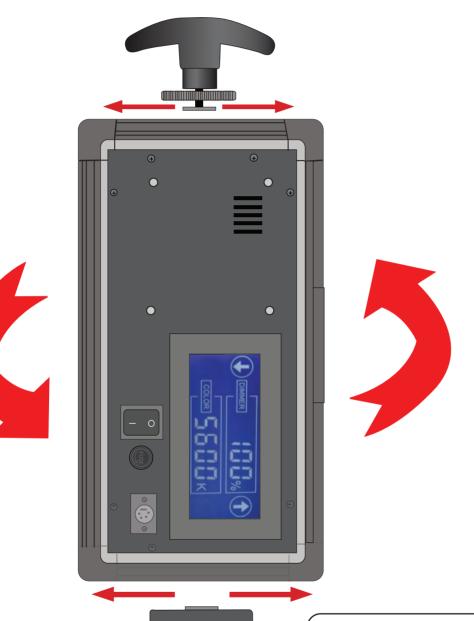

### Put it Where You Want It

The ID500-v2 comes with a movable and detachable Light Stand Adapter and Handle allowing you to mount your light either horizontally or vertically.

Operating Volts: 12v - 14.4v