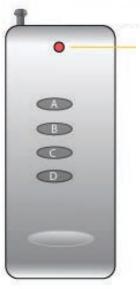

### **Remote Control Button Functions**

Press and hold A for 5 seconds to sync remote control to light

Press A to power On/Off

Hold down C to increase light intensity

Hold down D to decrease light intensity

Press and hold (B) for 5 seconds to enable/disable sound