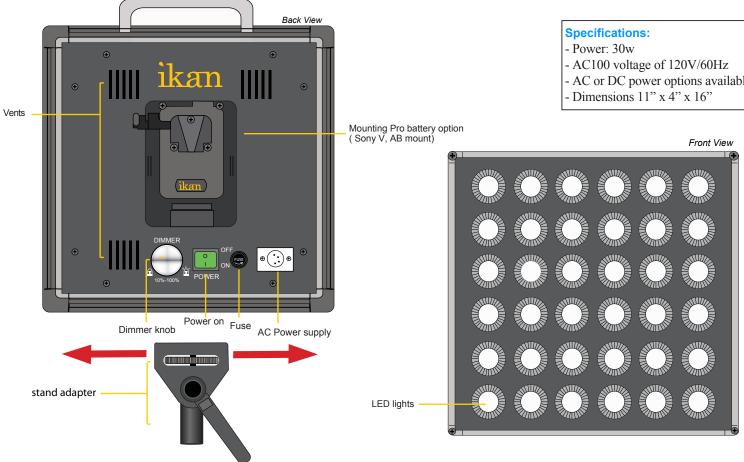

## **GETTING STARTED**

- 1. Power on and off the light using the Main Power switch
- 2. Increase amount of light with the Dimmer Knob clock-wise.
- 3. Decrease the amount of light with the Dimmer Knob counter clock-wise.
- 4. The ID36 can also be powered by the included AC adapter.

## ADJUSTING THE BRIGHTNESS

The Dimmer Knob on the back of the light allows you to adjust the intensity of the light. Adjust the intensity of the light by turning the Dimmer Knob clock-wise to increase the intensity and counter clock-wise to reduce it.