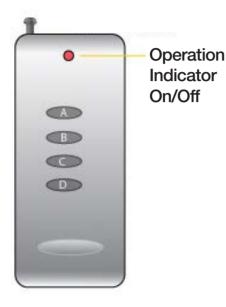

### **Three Point Light Kit QUICKSTART GUIDE**

**Remote Control Buttons** 

A. Power On/Off

Press and hold for 5 seconds to sync remote control to light.

- B. Press button to adjust 4 levels of light intensity.

  Press and hold for 5 seconds to enable/disable sound.
- C. Hold down to increase light intensity
- D. Hold down to decrease light intensity

Pro Battery Option