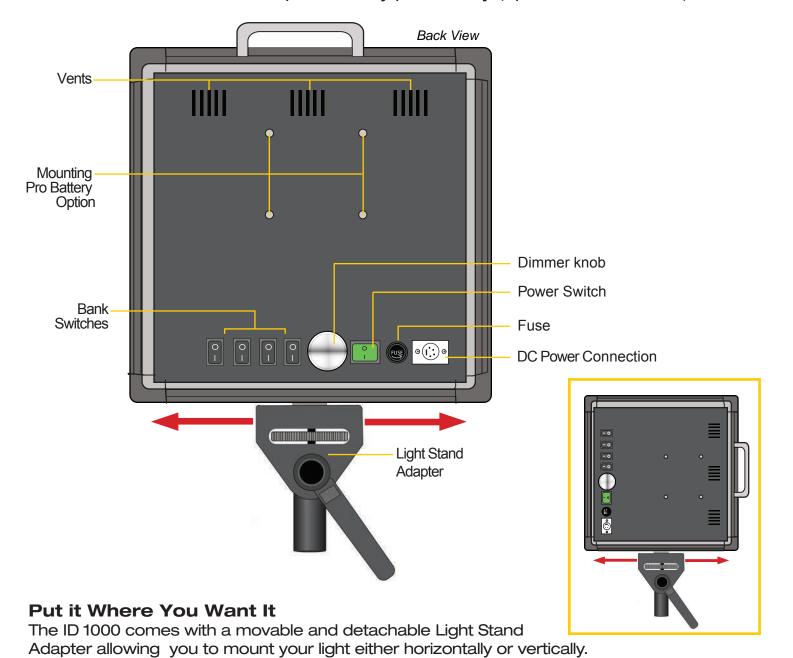

#### **GETTING STARTED**

- 1. Connect the included AC Adapter to power the ID 1000 light.
- 2. Turn the light on / off with the Power Switch.
- 3. Control the amount of the light with the Dimmer knob. Adjust the intensity of the light by turning the Dimmer Knob clock-wise to increase the intensity and counter clock-wise to reduce it.
- 4. The ID 1000 can also be powered by pro battery (optional accessories).