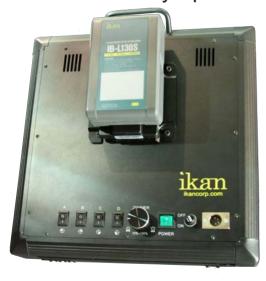

### **Three Point Light Kit QUICKSTART GUIDE**

**Remote Control Buttons** 

A. Power On/Off

Press and hold for 5 seconds to sync remote control to light.

- B. Press button to adjust 4 levels of light intensity.

  Press and hold for 5 seconds to enable/disable sound.
- C. Hold down to increase light intensity
- D. Hold down to decrease light intensity

Pro Battery Option

#### **Optional Accessories**

- V17PBK-S Pro Battery Kit \$149.00
- V17PBK-A Pro Battery Kit \$149.00
- IB-L130A AB Mount Professional Battery \$375.00
- IB-L130S V Mount Professional Battery \$375.00