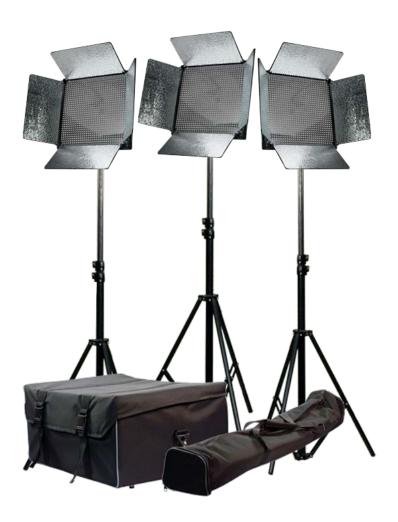

#### What's included

- ☐ 3 x ID 1000 Light
- ☐ 3 x Light Stand
- ☐ 3 x AC Adapter + Power Cord
- ☐ 3 x Remote Control
- ☐ Light Carrying Bag
- ☐ Light Stand Carrying Bag