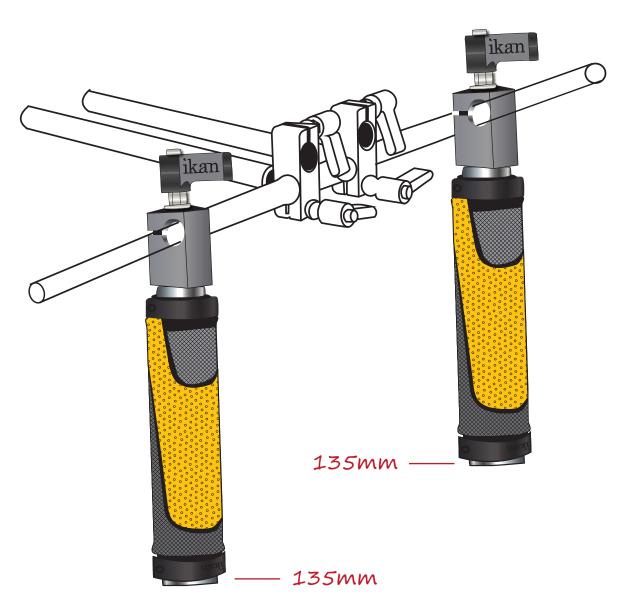

# Rubberized Grip Handles 135mm Core w/15RDA Quickstart Guide

The ikan rubberized grip handles has a 135mm size solid metal cores that is flush to the handle. It also comes with the 15RDA ELEMENT piece already attached and a spring loaded ratcheting thumb screw(s). Simply slide the handle onto a 15mm size rod and tighten the thumb screw. If your handle is put in a position to where you cannot loosen or tighten the thumb screw, pull up the thumb screw and adjust.