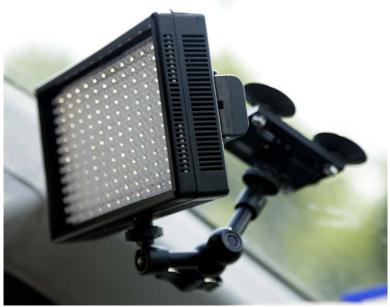

Ikan's GPSM-01 is perfect for the "one man band," providing an extra set of hands when needed. A shotgun microphone is just one of many tools compatible with the GPSM-01.

The GPSM-01's durable construction supports a maximum weight of 5 pounds and can firmly secure Ikan's ILED 312.