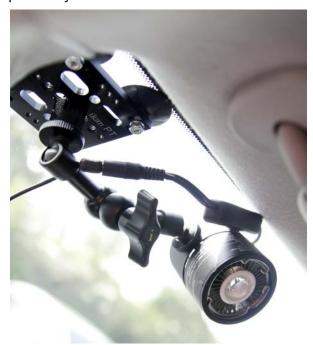

### **Professional Window Mount for Action Cameras QUICKSTART GUIDE**

The GPSM-01 combined with Ikan's ILED One, mounts securely on a vehicles' windshield to illuminate your talent in an action shot. The MA206's (articulating arm) versatility ensures the video professional gets lighting precisely where it's needed.