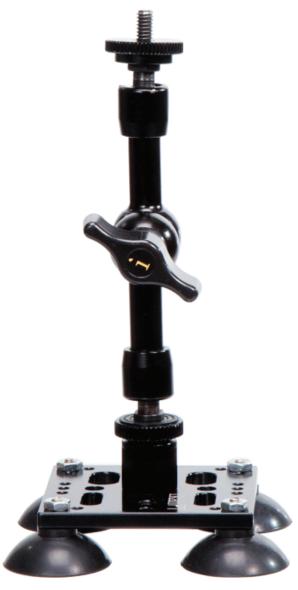

#### What's included:

- □ ELE-PT
- □ MA206
- ☐ 4 Suction Cups
- ☐ Washers and Nuts