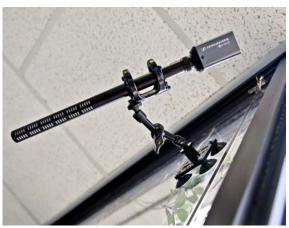

Ikan's GPSM-01 is great for mounting microphones in tight spaces. By attaching the GPSM-01 to a vehicles' window, one can capture clear, crisp audio during an action shot like a car chase.

**WARNING:** ONLY WORKS ON GLASS SURFACES **ONLY HOLDS UP TO 5 LBS** 