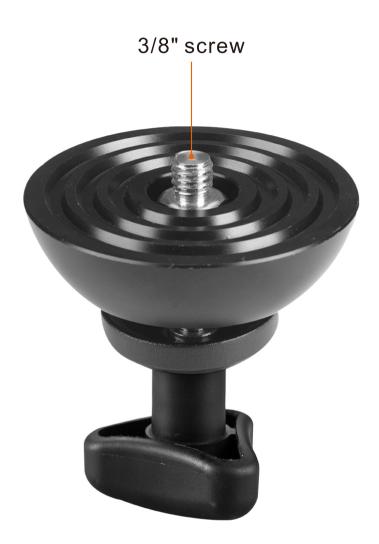

## 75BF 75mm Bowl to Flat Adapter

75mm bowl to flat adapter convert all E-IMAGE 75mm bowl tripods to flat base.

### Specifications:

Flat base height

105mm / 4.1in

Net weight

250g / 0.6lbs