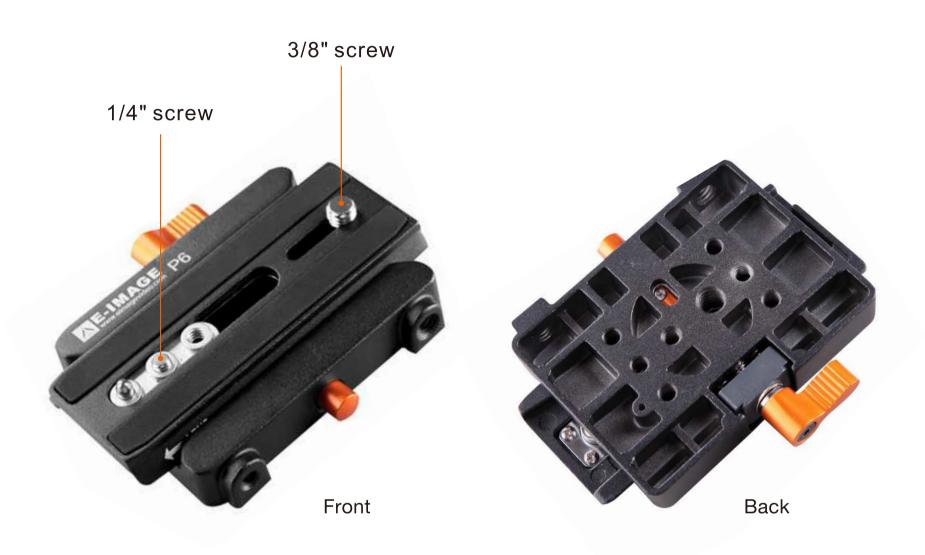

### P6 Quick Release Plate

Quick release adapter with plate.

### Specifications:

Size(LxWxH)

120x100x25mm / 4.7x3.9x1.0in

Net weight

305g / 0.7lbs