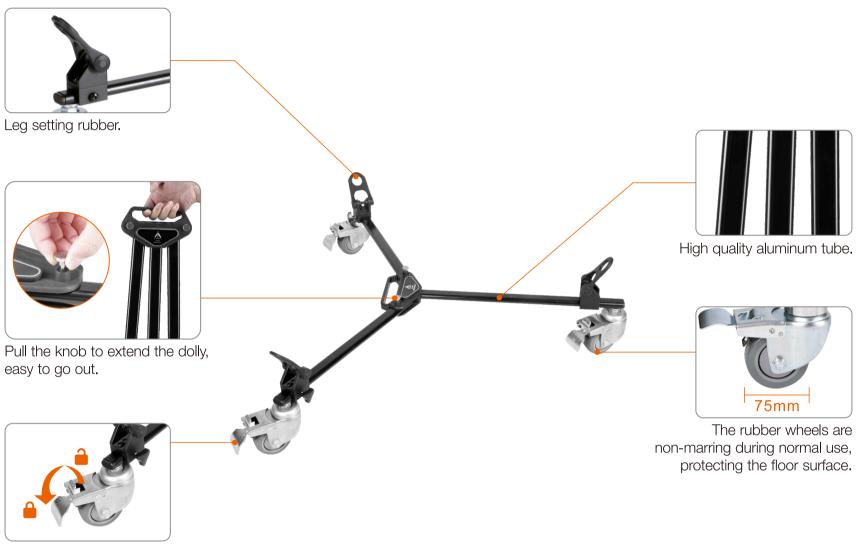

## EI-7003 Basic Dolly

Designed for light and medium weight tripods. The 76mm/3 inch wheels have a sure-lock feature and can be individually braked. Folds for transporting.

Each wheel incorporates its own foot-activated brake.

#### **Specifications:**

| Payload        | 40.0kg / 88.0lbs |
|----------------|------------------|
| Net weight     | 3.5kg / 7.7lbs   |
| Footprint dia. | 100cm / 39.4in   |
| Casters dia.   | 75mm / 3.0in     |
| Working height | 14.5cm / 5.7in   |
|                |                  |