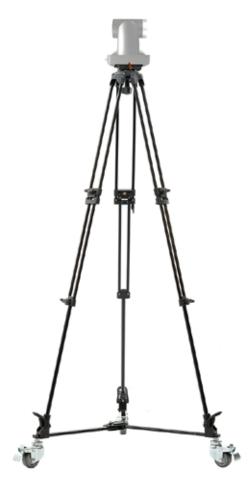

# GA752S 75mm Video Tripod

The E-IMAGE GA752S tripod legs are the lightweight version of the incredibly popular GA752. The GA752S has locks on each stage of each leg and includes a GS01 mid-level spreader for added stability. Each leg also ends in a two-pronged spike for biting into soft ground, and each spike comes covered with a rubber foot to protect delicate surfaces.

#### **Specifications:**

| Payload          | 30.0kg / 66.0lbs           |
|------------------|----------------------------|
| Height range     | 64.0-156.0cm / 25.2-61.4in |
| Transport length | 74.0cm / 29.1in            |
| Net weight       | 2.6kg / 5.7lbs             |
| Bowl size        | 75mm                       |
| Sections         | 3                          |
| Material         | Aluminum                   |
|                  |                            |