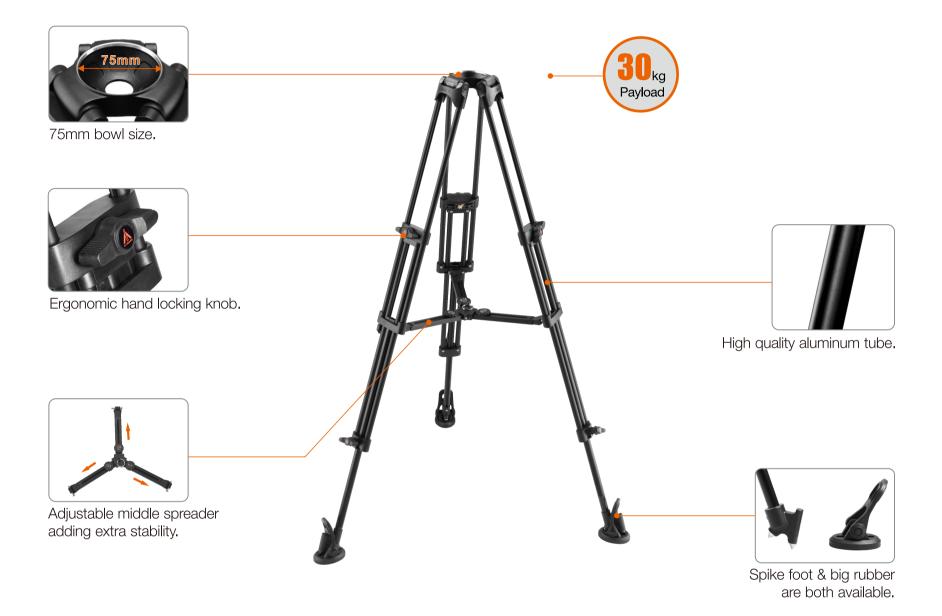

# GA752S 75mm Video Tripod

The E-IMAGE GA752S tripod legs are the lightweight version of the incredibly popular GA752. The GA752S has locks on each stage of each leg and includes a GS01 mid-level spreader for added stability. Each leg also ends in a two-pronged spike for biting into soft ground, and each spike comes covered with a rubber foot to protect delicate surfaces.

#### **Specifications:**

| Payload          | 30.0kg / 66.0lbs           |
|------------------|----------------------------|
| Height range     | 64.0-156.0cm / 25.2-61.4in |
| Transport length | 74.0cm / 29.1in            |
| Net weight       | 2.6kg / 5.7lbs             |
| Bowl size        | 75mm                       |
| Sections         | 3                          |
| Material         | Aluminum                   |
|                  |                            |