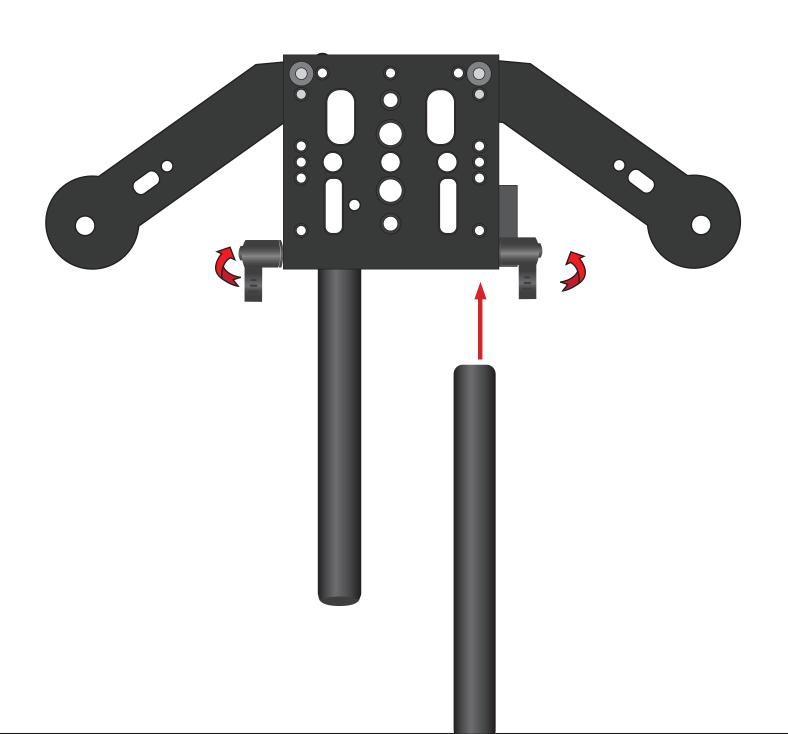

#### **ELE-FLY-DELUXE ASSEMBLY STEP 2**

#### **TOP VIEW**

2. Align countersink hole on corners of cheese plate (ELE-PT) with 4mm thread on top of 15mm Rod Mount (ELE-15RM) and screw in 4mm countersink screw.