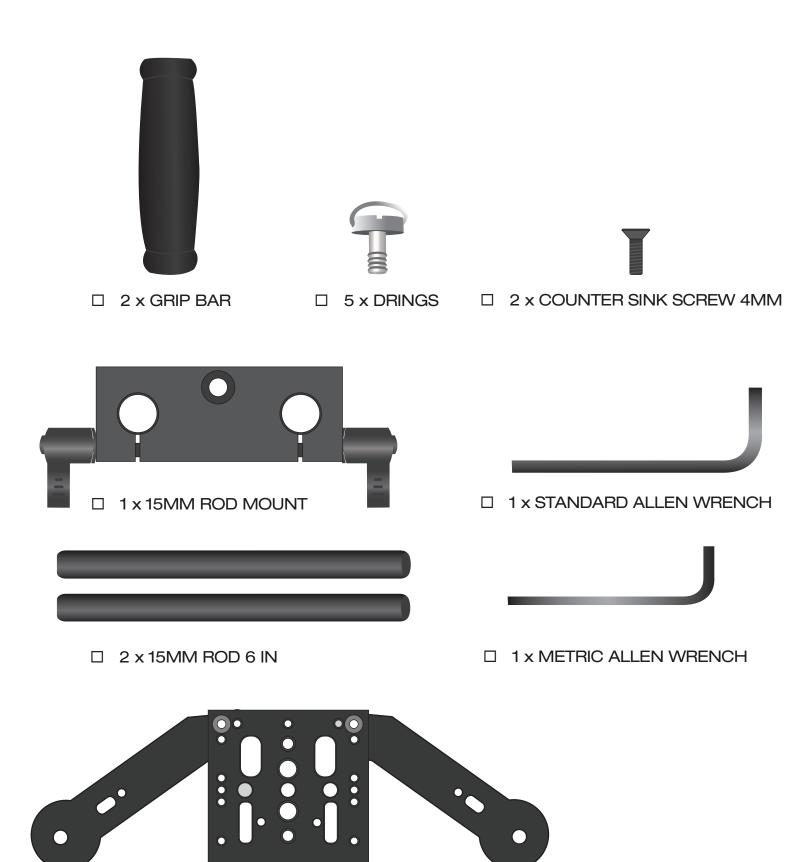

#### **ELE-FLY-DELUXE QUICKSTART GUIDE**



#### **CONDITIONS OF WARRANTY SERVICE**

- Free service for one year from the day of purchase if the problem is caused by manufacturing errors.
- The components and maintenance service fee will be charged if the warranty period has expired.

Free Service will not be Provided in the Following Situations: (\* Even if the product is still within the warranty period.)

- Damage caused by abuse or misuse, dismantling, or changes to the product not made by the company.
- Damage caused by natural disaster, abnormal voltage, and environmental factors etc.



☐ 1 x CHEESE PLATE W/HANDLES

## **ELE-FLY-DELUXE QUICKSTART GUIDE**



### **ELE-FLY-DELUXE ASSEMBLY STEP 1**

#### **FORWARD VIEW**

1. Align circular opening on the handle (ELE-HDL) with the 1/4-20" thread on Grip Bar (ELE-GB-F) and screw in D-Rings.



#### **ELE-FLY-DELUXE ASSEMBLY STEP 2**

#### **TOP VIEW**

2. Align countersink hole on corners of cheese plate (ELE-PT) with 4mm thread on top of 15mm Rod Mount (ELE-15RM) and screw in 4mm countersink screw.