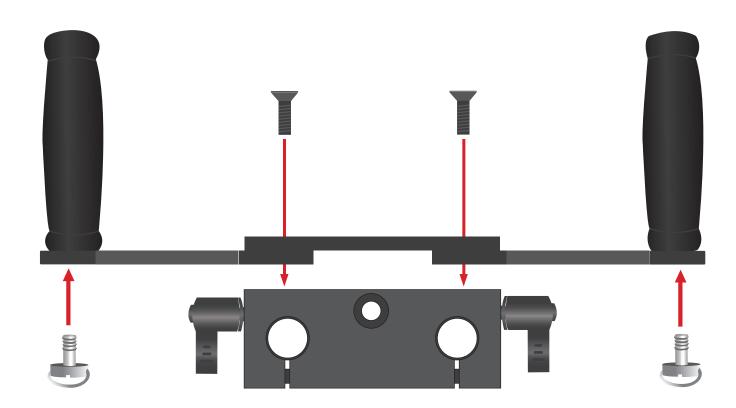

### **ELE-FLY-DELUXE ASSEMBLY STEP 1**

#### **FORWARD VIEW**

1. Align circular opening on the handle (ELE-HDL) with the 1/4-20" thread on Grip Bar (ELE-GB-F) and screw in D-Rings.