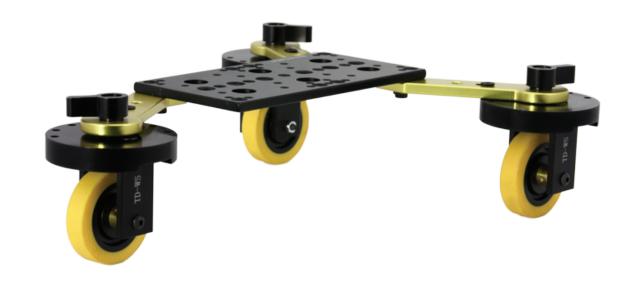

# **ELE-TTD (Table Top Dolly)**

#### Whats included

- 3 x Wheel Assembly
  - Adjustment Disk (ELE-TD-AD)
  - Wheel Support (ELE-TD-WS)
  - Handle Arm (ELE-HDLE)
  - Friction FF Wheel
  - 1/4-20 Thumb Screw Nut (Ikan-TS)
  - Countersink Alignment Screw
- Double Cheese Plate (ELE-DBLT)
- ☐ D-Ring Screw (DRS-01)
- 6 x 4mm Socket Head Screw 10mm
- ☐ Hex Key