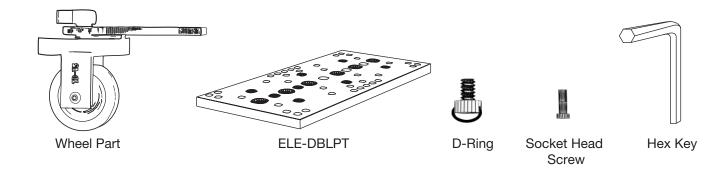

#### Whats included

- 3 x Wheel Assembly
  - Adjustment Disk (ELE-TD-AD)
  - Wheel Support (ELE-TD-WS)
  - Handle Arm (ELE-HDLE)
  - Friction FF Wheel
  - 1/4-20 Thumb Screw Nut (Ikan-TS)
  - Countersink Alignment Screw
- Double Cheese Plate (ELE-DBLT)
- ☐ D-Ring Screw (DRS-01)
- 6 x 4mm Socket Head Screw 10mm
- ☐ Hex Key