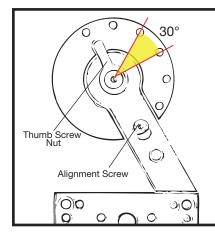

## **QUICKSTART GUIDE**

Each of the three wheels can individually rotate a full 360 degrees. In addition, each individual wheel has 7 preset adjustment slots in 30 degree increments.

#### Steps:

- 1) Loosen Thumb Screw Nut
- 2) Remove Alignment Screw
- 3) Rotate Wheel Support to desired angle
- 4) Reattach Alignment Screw and tighten Thumb Screw Nut