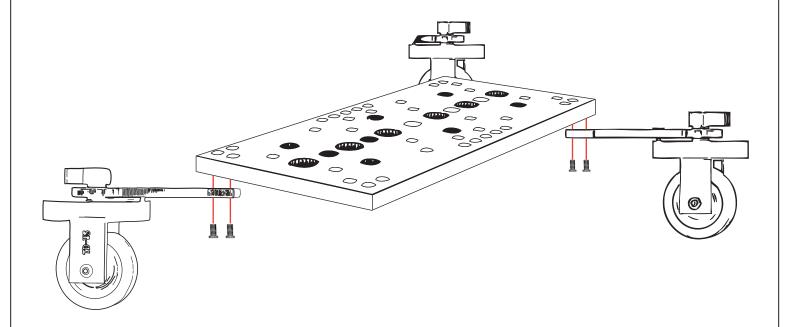

#### Whats included

- 3 x Wheel Assembly
  - Adjustment Disk (ELE-TD-AD)
  - Wheel Support (ELE-TD-WS)
  - Handle Arm (ELE-HDLE)
  - Friction FF Wheel
  - 1/4-20 Thumb Screw Nut (Ikan-TS)
  - Countersink Alignment Screw
- Double Cheese Plate (ELE-DBLT)
- ☐ D-Ring Screw (DRS-01)
- 6 x 4mm Socket Head Screw 10mm
- ☐ Hex Key