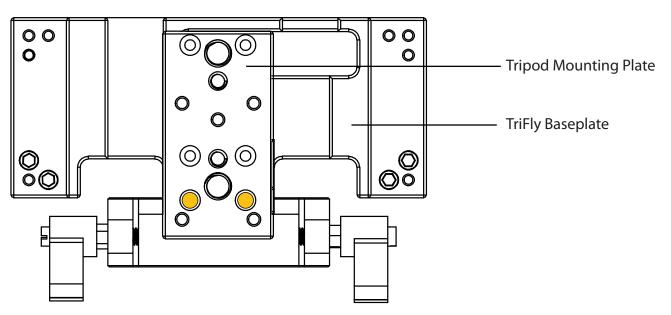

### TriFly Cinema Camera Handheld Rig QUICKSTART GUIDE

Bottom View of Baseplate

Optional configurations for tripod mounting plate:

Unscrew the tripod mounting plate from the TriFly baseplate and turn it 180° and screw back in. This will give you easier access to the D-Ring to mount or loosen your camera.