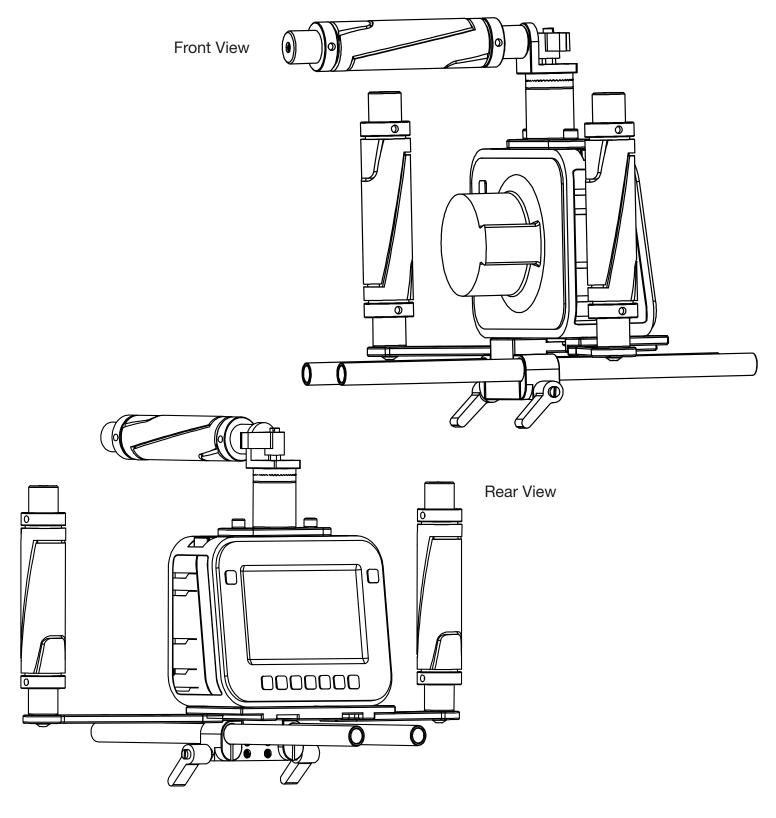

ly Cinema Camera Handheld Rig QUICKSTART GUIDE

Bottom View of Baseplate



Optional configurations for tripod mounting plate:

Unscrew the tripod mounting plate from the TriFly baseplate and turn it 180° and screw back in. This will give you easier access to the D-Ring to mount or loosen your camera.



www.ikancorp.com

### TriFly Cinema Camera Handheld Rig QUICKSTART GUIDE

#### BASE PLATE ATTACHMENT POINTS

There are a total of four threaded attachment points for your base plate; two 3/8-16 and two 1/4-20 threaded holes for you to chose from. Simply tighten the screw from your base plate into the appropriate hole for easy mounting and unmounting from your tripod's quick release.



ikan

www.ikancorp.com

### TriFly Cinema Camera Handheld Rig QUICKSTART GUIDE

COMPLETE ASSEMBLY

ikan