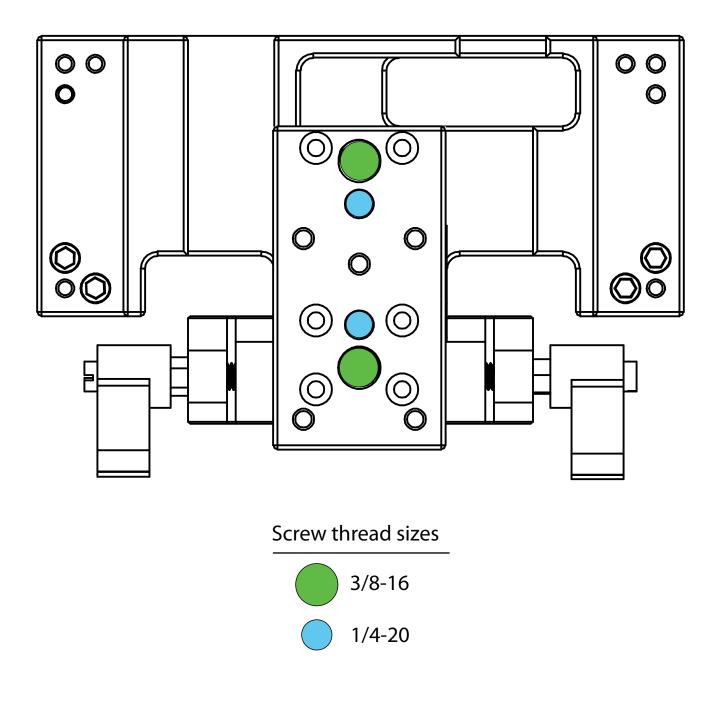

#### BASE PLATE ATTACHMENT POINTS

There are a total of four threaded attachment points for your base plate; two 3/8-16 and two 1/4-20 threaded holes for you to chose from. Simply tighten the screw from your base plate into the appropriate hole for easy mounting and unmounting from your tripod's quick release.