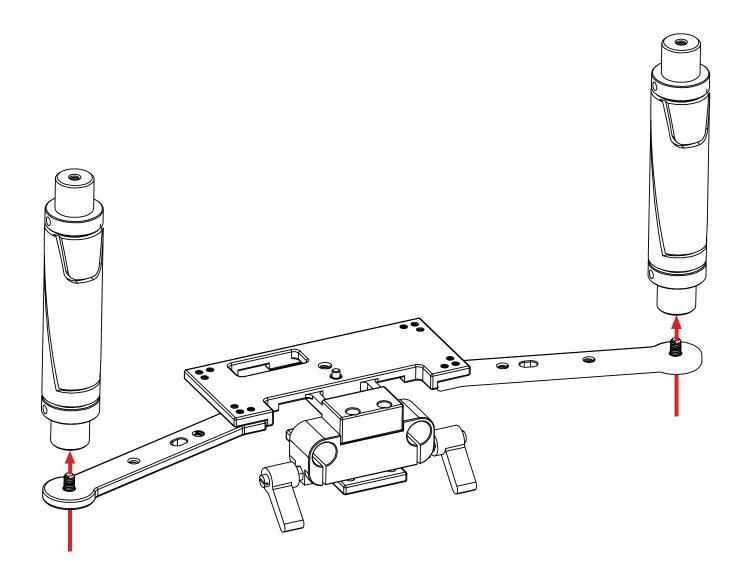

#### STEP 1

Secure the heavy duty Comfort Hand Grips to the Handle Arms, using the included 1/4-20 Hex Screws and tighten them with the Hex Key.

www.ikancorp.com