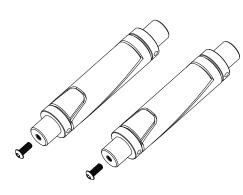

#### What's included

2 x Grip Handle2 x Screw

□ 2 x 12" Rod (ELE-15R12)

□ 1 x DRS-01

www.ikancorp.com

#### STEP 1

Secure the heavy duty Comfort Hand Grips to the Handle Arms, using the included 1/4-20 Hex Screws and tighten them with the Hex Key.

www.ikancorp.com