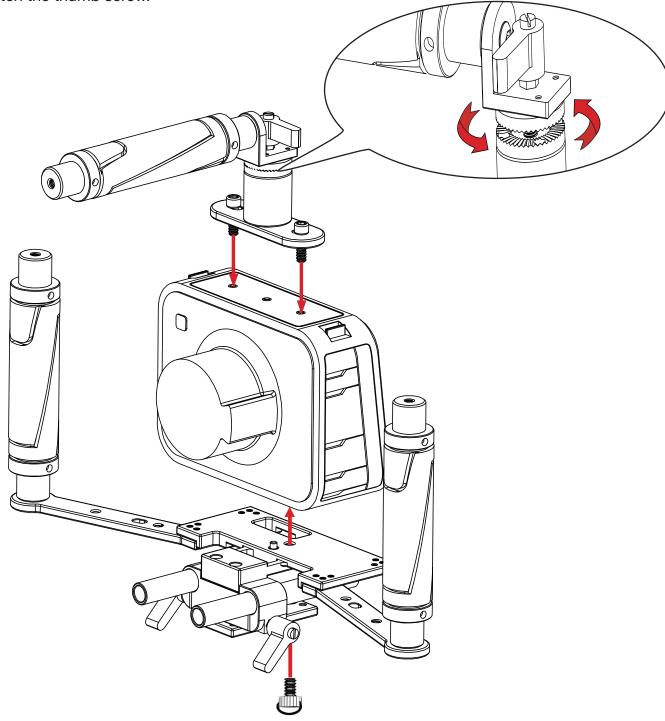

#### STEP 3

Mount the Rosette Grip Handle with two screws to the top of your Cinema Camera. Note that the rosette grip handles can turn 360 degrees. Simply loosen the thumb screw, move it to desired position and then tighten the thumb screw.