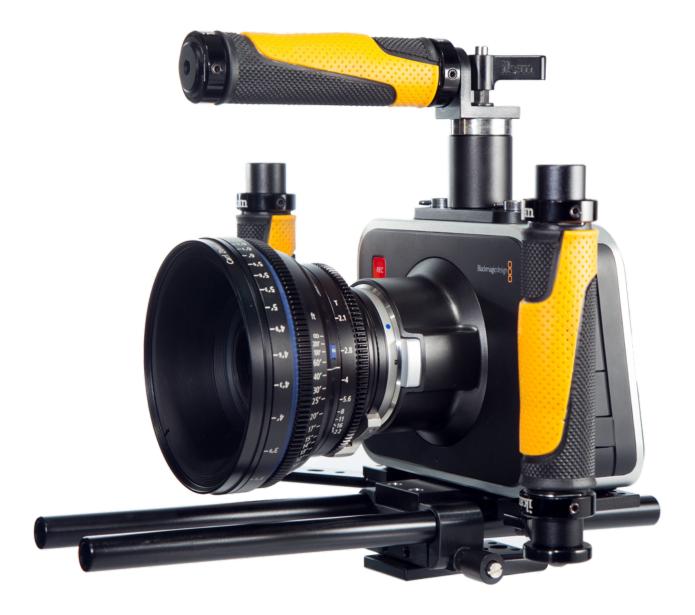

### TriFly Cinema Camera Handheld Rig QUICKSTART GUIDE





3903 Stoney Brook Dr. Houston TX 77063 1.713.272.8822 support@ikancorp.com © 2010 ikan Corporation. All right reserved

### TriFly Cinema Camera Handheld Rig QUICKSTART GUIDE

#### What's included



2 x Grip Handle2 x Screw





□ 2 x 12" Rod (ELE-15R12)





□ 1 x DRS-01



www.ikancorp.com

#### TriFly Cinema Camera Handheld Rig QUICKSTART GUIDE

Assembling your Trifly is quick and easy, since the majority of the rig has already been pre-assembled for you.

#### STEP 1

Secure the heavy duty Comfort Hand Grips to the Handle Arms, using the included 1/4-20 Hex Screws and tighten them with the Hex Key.



www.ikancorp.com

#### TriFly Cinema Camera Handheld Rig QUICKSTART GUIDE

#### STEP 2

Next, insert the 12" Rods into the front Rod Mount of the BlackMagic Base Plate (BMC-BP), slid