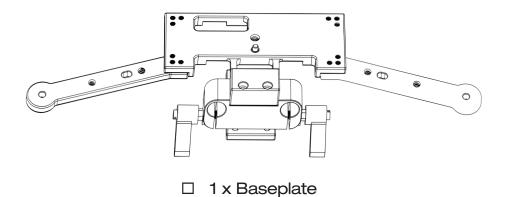

#### What's included

2 x Grip Handle2 x Screw

□ 2 x 12" Rod (ELE-15R12)

□ 1 x DRS-01

www.ikancorp.com

#### STEP 2

Next, insert the 12" Rods into the front Rod Mount of the BlackMagic Base Plate (BMC-BP), slide them into desired position and then tighten the Adjustable Thumb Screws to lock them in place.

### TriFly Cinema Camera Handheld Rig QUICKSTART GUIDE

Bottom View of Baseplate

Optional configurations for tripod mounting plate:

Unscrew the tripod mounting plate from the TriFly baseplate and turn it 180° and screw back in. This will give you easier access to the D-Ring to mount or loosen your camera.

#### BASE PLATE ATTACHMENT POINTS

There are a total of four threaded attachment points for your base plate; two 3/8-16 and two 1/4-20 threaded holes for you to chose from. Simply tighten the screw from your base plate into the appropriate hole for easy mounting and unmounting from your tripod's quick release.