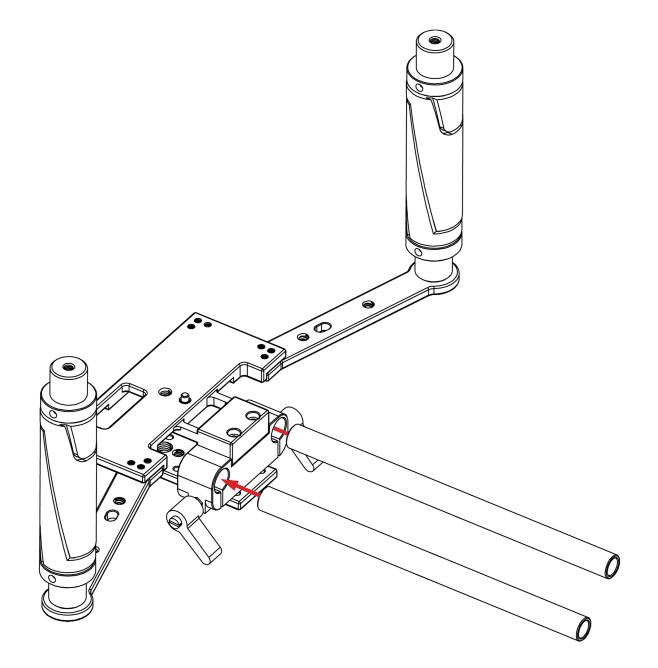

#### STEP 2

Next, insert the 12" Rods into the front Rod Mount of the BlackMagic Base Plate (BMC-BP), slide them into desired position and then tighten the Adjustable Thumb Screws to lock them in place.