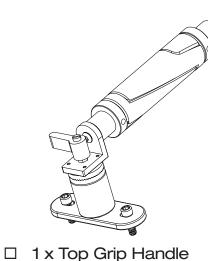

#### What's included

2 x Grip Handle2 x Screw

□ 2 x 12" Rod (ELE-15R12)

□ 1 x DRS-01

www.ikancorp.com

#### STEP 3

Mount the Rosette Grip Handle with two screws to the top of your Cinema Camera. Note that the rosette grip handles can turn 360 degrees. Simply loosen the thumb screw, move it to desired position and then tighten the thumb screw.