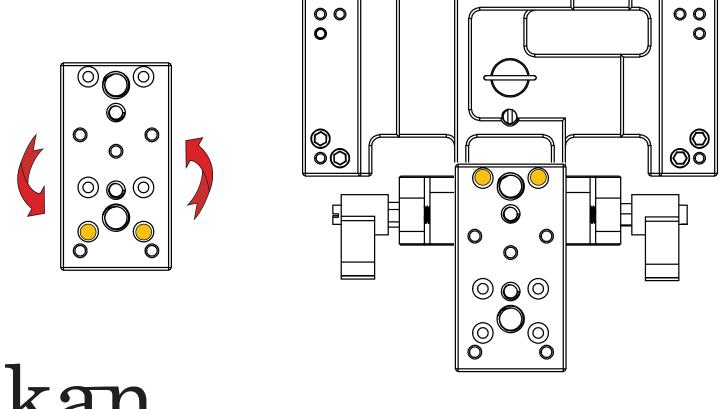

### TriFly Cinema Camera Handheld Rig QUICKSTART GUIDE

Bottom View of Baseplate

Optional configurations for tripod mounting plate:

Unscrew the tripod mounting plate from the TriFly baseplate and turn it 180° and screw back in. This will give you easier access to the D-Ring to mount or loosen your camera.